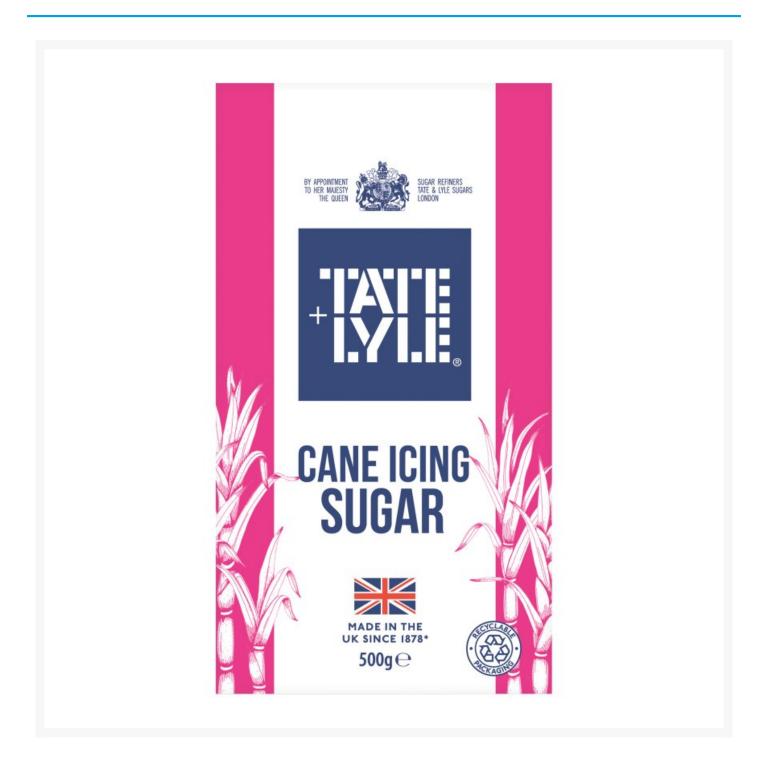

# **Tate & Lyle Icing Sugar 500g (10 Pack)**

### **Product Images**



### **Additional Information**

| Product Code | 7613                                           |
|--------------|------------------------------------------------|
| Tax Class    | None                                           |
| Suitable For | Vegetarian, Vegan, Lactose Free, Kosher, Halal |
| Price Marked | No                                             |

## Storage

| Temperature Ambient |  |
|---------------------|--|
|---------------------|--|

## Ingredients

| Ingredients | Cane Sugar (97%)<br>Maize Starch |  |
|-------------|----------------------------------|--|
|             |                                  |  |

## **Allergens**

| Celery    | No |
|-----------|----|
| Gluten    | No |
| Crustacea | No |
| Eggs      | No |
| Fish      | No |
| Lupin     | No |
| Milk