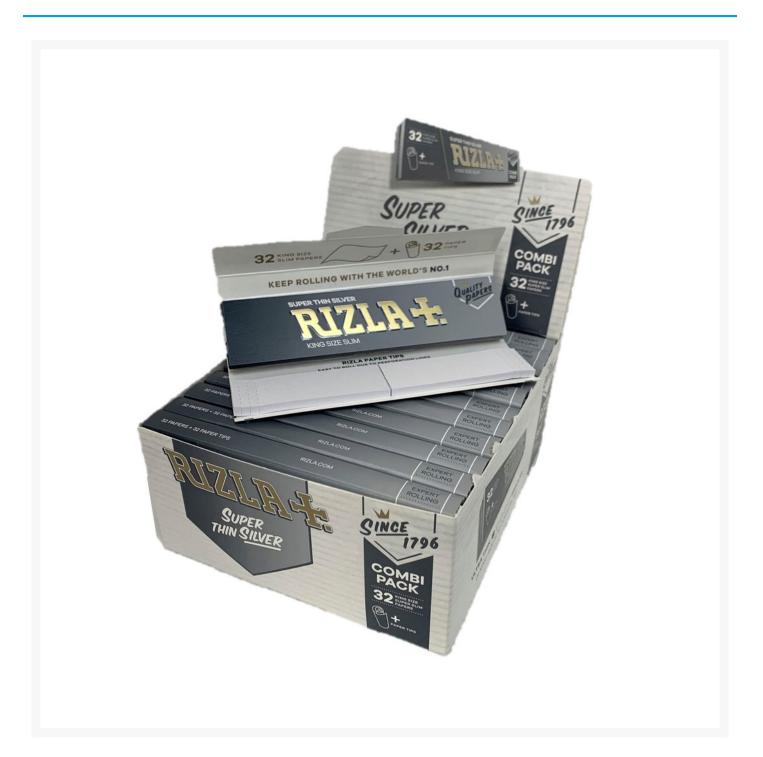

## Rizla Super Slim Silver Paper Combi Pack x 32 (24 Pack)

## **Product Images**



## **Additional Information**

| Product Code | 44447         |  |
|--------------|---------------|--|
| Tax Class    | Taxable Goods |  |
| Price Marked | No            |  |
|              |               |  |
| Storage      |               |  |
| Temperature  | Ambient       |  |

While every care has been taken to ensure this information is correct, food products are constantly being reformulated and nutrition content may change. We would therefore recommend that you do not rely solely on this information and always check product labels. This does not affect your statutory rights. We do not accept liability for any inaccuracies or incorrect information contained on this site.