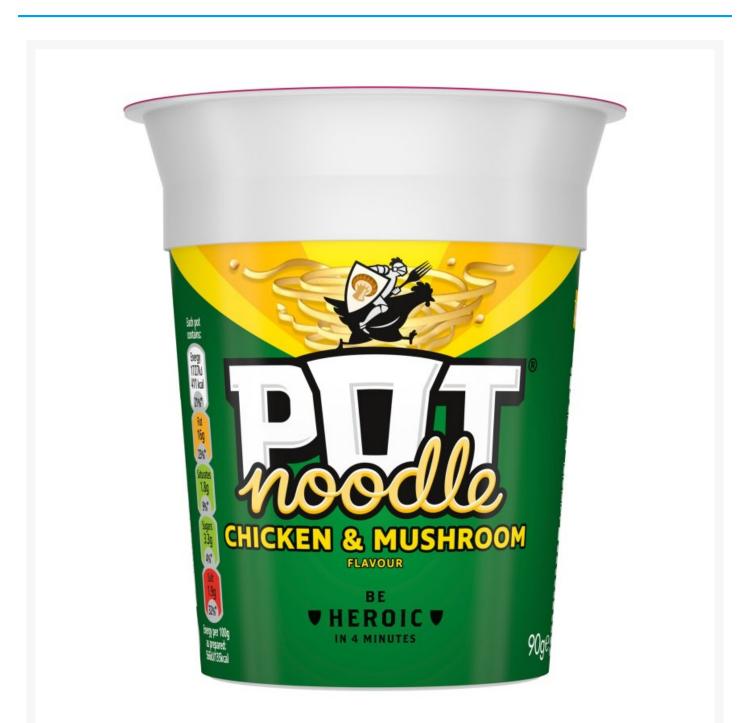

# Pot Noodle Chicken & Mushroom 90g (12 Pack)

#### **Product Images**



### **Additional Information**

| Product Code | 7602       |
|--------------|------------|
| Tax Class    | None       |
| Suitable For | Vegetarian |
| Price Marked | No         |
|              |            |

### Storage

| Temperature | Ambient |
|-------------|---------|
|-------------|---------|

# Ingredients

| Ingredients | Noodle mix (96%): Dried noodles (69%) [WHEAT flour,<br>palm oil, salt, firming agents (potassium carbonate,<br>sodium carbonates)], maltodextrin, WHEAT flour,<br>sweetcorn, potassium chloride, flavour enhancers<br>(monosodium glutamate, disodium inosinate, disodium<br>guanylate), flavourings (contain MILK), sugar, skimmed<br>MILK powder, palm fat, salt, onion powder†, yeast<br>powder (contain WHEAT, BARLEY), mushrooms (0.4%),<br>herbs (chives†, sage), potato