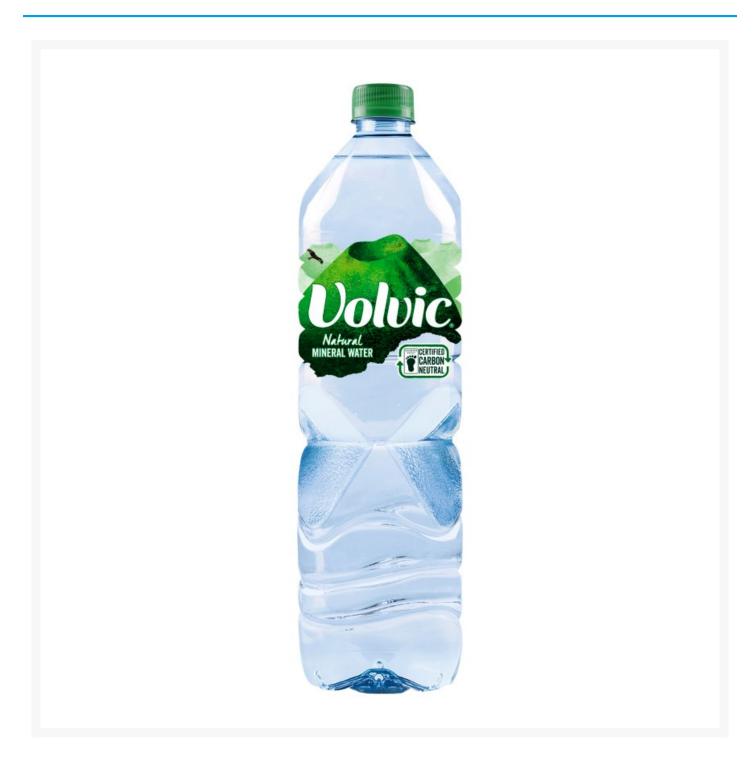

## **Volvic Still Mineral Water 1.5 Litres (12 Pack)**

## **Product Images**



## **Additional Information**

| Product Code | 5127          |
|--------------|---------------|
| Tax Class    | Taxable Goods |
| Price Marked | No            |

## **Storage**

| Temperature | Ambient |
|-------------|---------|

While every care has been taken to ensure this information is correct, food products are constantly being reformulated and nutrition content may change. We would therefore recommend that you do not rely solely on this information and always check product labels. This does not affect your statutory rights. We do not accept liability for any inaccuracies or incorrect information contained on this site.