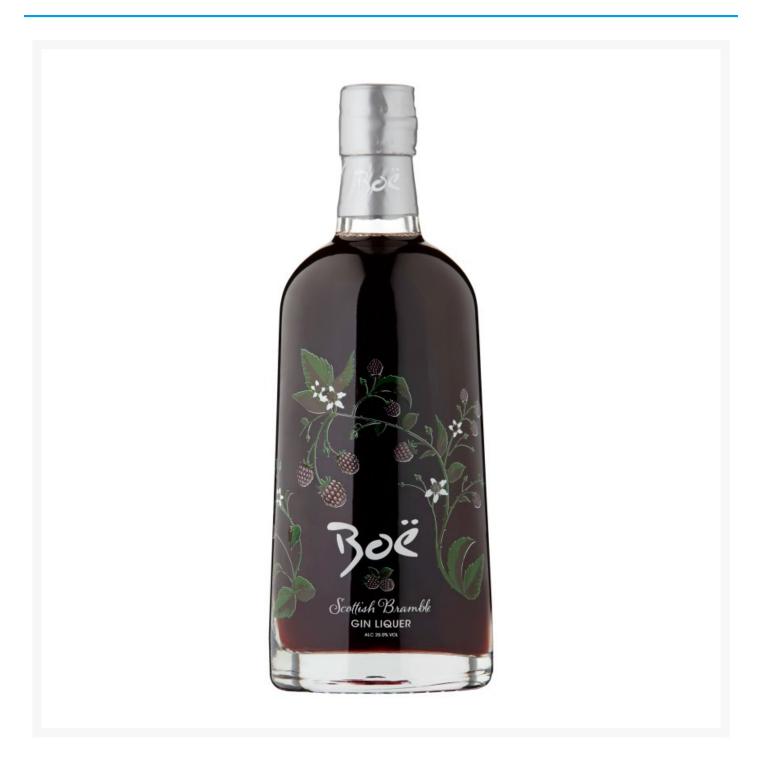

## Boë Scottish Bramble Gin Liqueur 20% ABV 50cl

## **Product Images**



## **Additional Information**

| Product Code | 8817228       |
|--------------|---------------|
| Tax Class    | Taxable Goods |
| Price Marked | No            |

## **Storage**

| Temperature | Ambient |  |
|-------------|---------|--|

While every care has been taken to ensure this information is correct, food products are constantly being reformulated and nutrition content may change. We would therefore recommend that you do not rely solely on this information and always check product labels. This does not affect your statutory rights. We do not accept liability for any inaccuracies or incorrect information contained on this site.