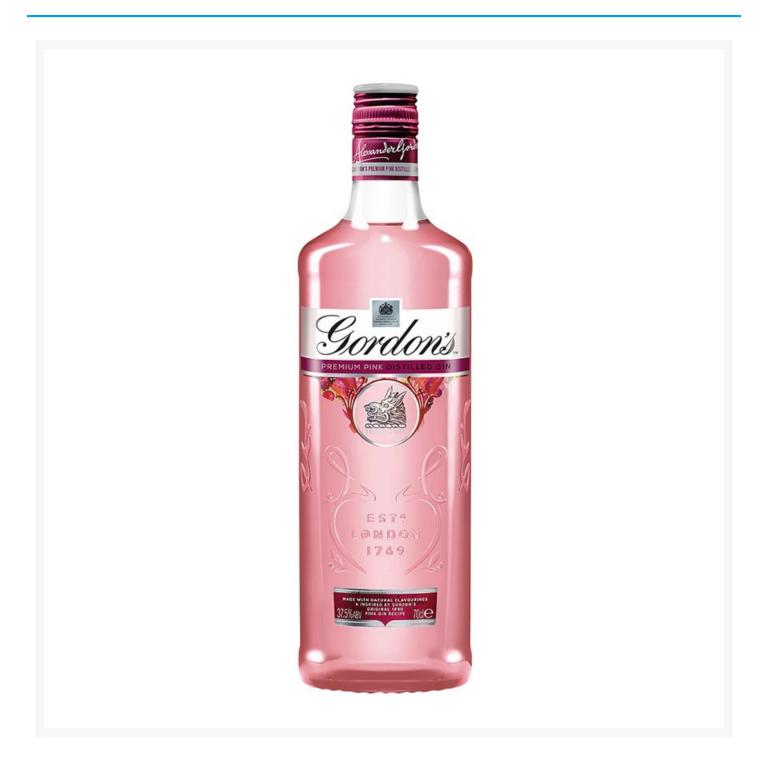

# Gordon's Pink Gin 37.5% ABV 70cl

## **Product Images**



#### **Additional Information**

| Product Code | 8816766       |
|--------------|---------------|
| Tax Class    | Taxable Goods |
| Price Marked | No            |

#### **Storage**

| Tem | perature | Ambient |
|-----|----------|---------|

### **Ingredients**

| Ingredients | COLOUR(S) FLAVOUR(S) GIN SUGAR(S) |  |
|-------------|-----------------------------------|--|
|-------------|-----------------------------------|--|

While every care has been taken to ensure this information is correct, food products are constantly being reformulated and nutrition content may change. We would therefore recommend that you do not rely solely on this information and always check product labels. This does not affect your statutory rights. We do not accept liability for any inaccuracies or incorrect