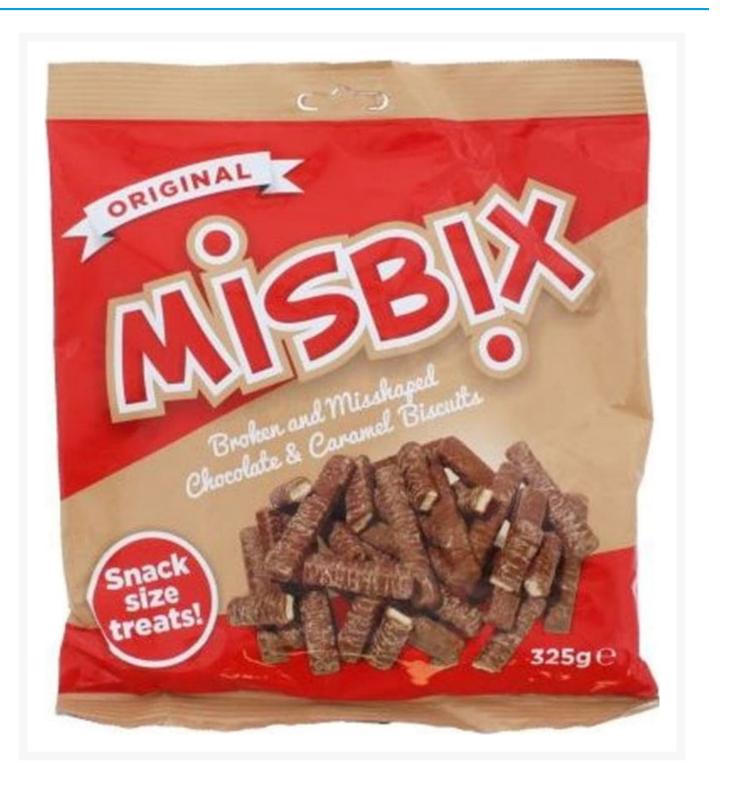

## Chocolate & Caramel Misbix Biscuit Bags 325g (24 Pack)

## **Product Images**



## **Additional Information**

| Product Code  | 28065         |  |
|---------------|---------------|--|
| Tax Class     | Taxable Goods |  |
| Price Marked  | No            |  |
|               |               |  |
| Storage       |               |  |
| Tomo eventure | Arreshieret   |  |
| Temperature   | Ambient       |  |

While every care has been taken to ensure this information is correct, food products are constantly being reformulated and nutrition content may change. We would therefore recommend that you do not rely solely on this information and always check product labels. This does not affect your statutory rights. We do not accept liability for any inaccuracies or incorrect information contained on this site.