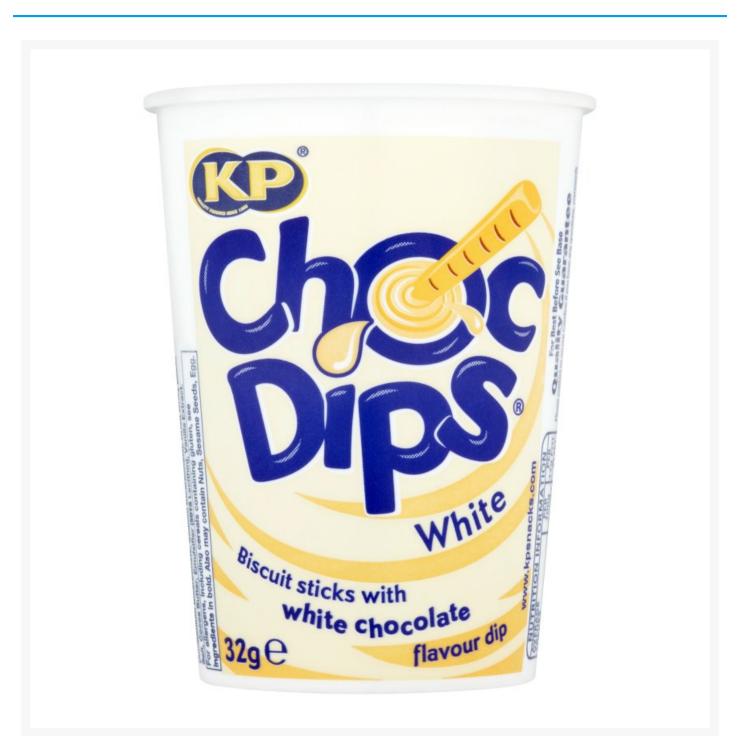

# KP Choc Dips White 28g (12 Pack)

# **Product Images**



# **Additional Information**

| Product Code | 4437 |
|--------------|------|
| Tax Class    | None |
| Price Marked | No   |

#### Storage

| Temperature | Ambient |
|-------------|---------|

# Ingredients

| Ingredients | Flour ( <b>WHEAT</b> Flour, Calcium, Iron, Niacin, Thiamin)<br>Sugar<br>Palm Oil<br>Rapeseed Oil<br>Dried Whole <b>MILK</b><br>Lactose ( <b>MILK</b> )<br>Whey Protein ( <b>MILK</b> )<br>Partially Inverted Sugar Syrup<br>Raising Agents (Ammonium Bicarbonate, Sodium<br>Bicarbonate)<br>Dried Whey ( <b>MILK</b> )<br>Salt<br>Cocoa Butter<br>Emulsifer ( <b>SOYA</b> Lecithin)<br>Vanilla Extract |
|-------------|---------------------------------------------------------------------------------------------------------------------------------------------------------------------