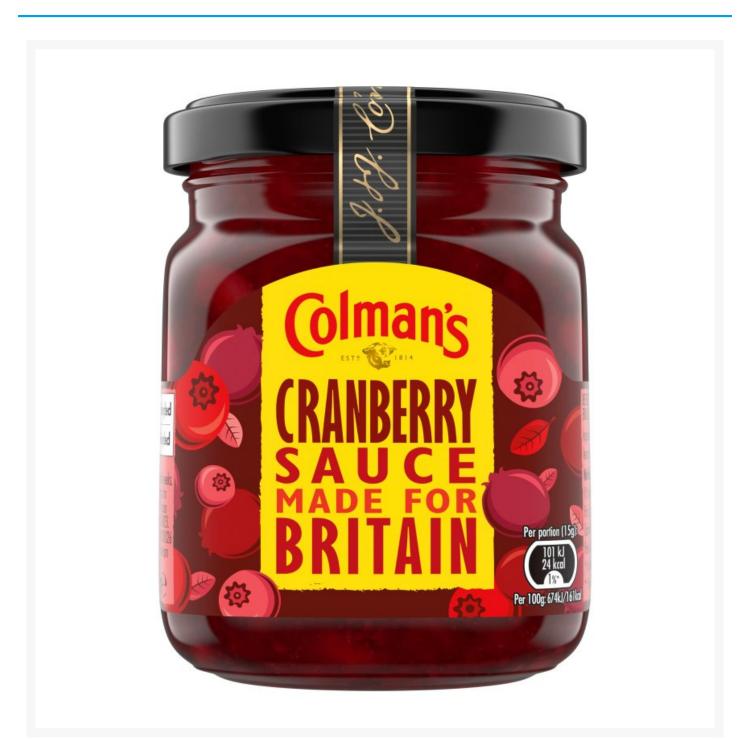

# Colman's Cranberry Sauce 165g (8 Pack)

## **Product Images**



## **Additional Information**

| Product Code | 8734                                         |
|--------------|----------------------------------------------|
| Tax Class    | None                                         |
| Suitable For | Vegetarian, Vegan, Lactose Free, Gluten Free |
| Price Marked | No                                           |

## Storage

| Temperature | Ambient                                                                                                              |
|-------------|----------------------------------------------------------------------------------------------------------------------|
| Ingredients |                                                                                                                      |
| Ingredients | Cranberries (