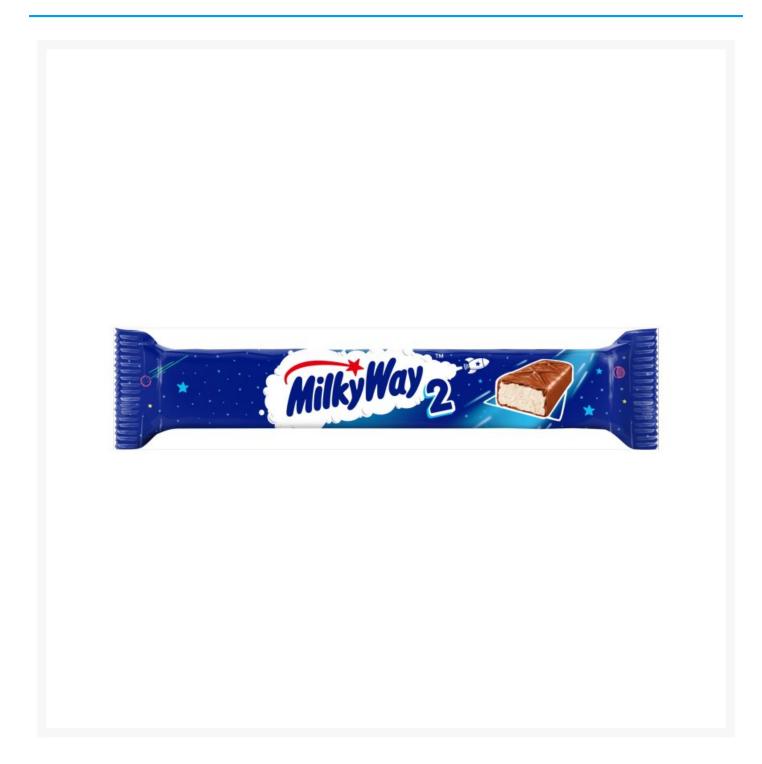

# Milky Way Chocolate Bar Twin 43g (28 Pack)

# **Product Images**



#### **Additional Information**

| Product Code | 105068        |
|--------------|---------------|
| Tax Class    | Taxable Goods |
| Price Marked | No            |

### **Storage**

| Temperature | Ambient |
|-------------|---------|

## **Ingredients**

| Ingredients | Sugar Glucose Syrup Skimmed Milk Powder Cocoa Butter Cocoa Mass Sunflower Oil Milk Fat Palm Fat Lactose and Protein from Whey (from Milk) Whey Powder (from Milk) Barley Malt Extract Emulsifier (Soya Lecithin) Salt Egg White Powder Milk Protein Natural Vanilla Extract Milk Chocolate contains Milk Solids 14% minimum Milk Chocolate contains Vegetable Fats in addition to Cocoa Butter |
|-------------|------------------------------------------------------------------------------------------------------------------------------