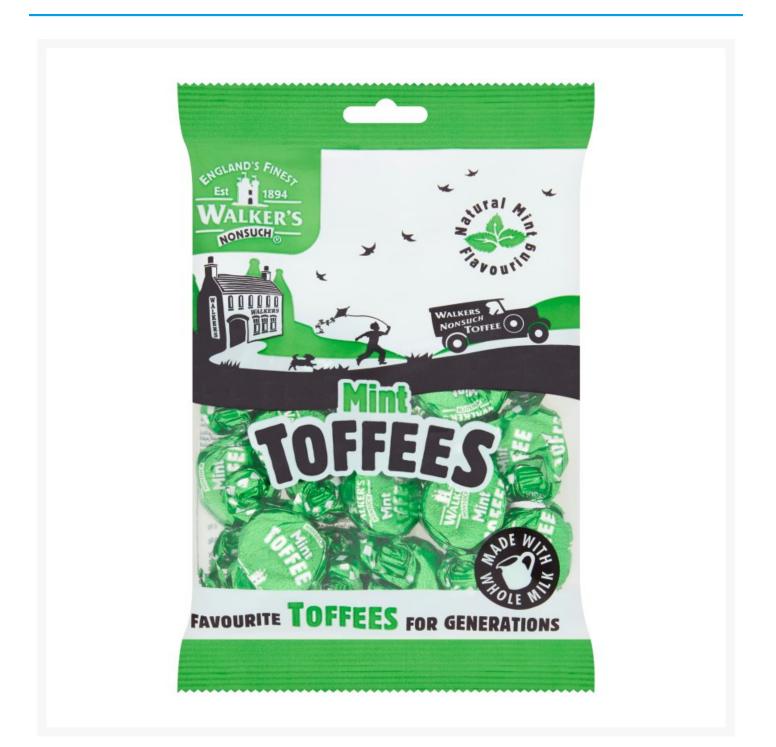

## Walkers Nonsuch Mint Toffee Bags 150g (12 Pack)

## **Product Images**



## **Additional Information**

| Product Code | 685635                                                                                                                                                                                                                                          |
|--------------|-------------------------------------------------------------------------------------------------------------------------------------------------------------------------------------------------------------------------------------------------|
| Tax Class    | Taxable Goods