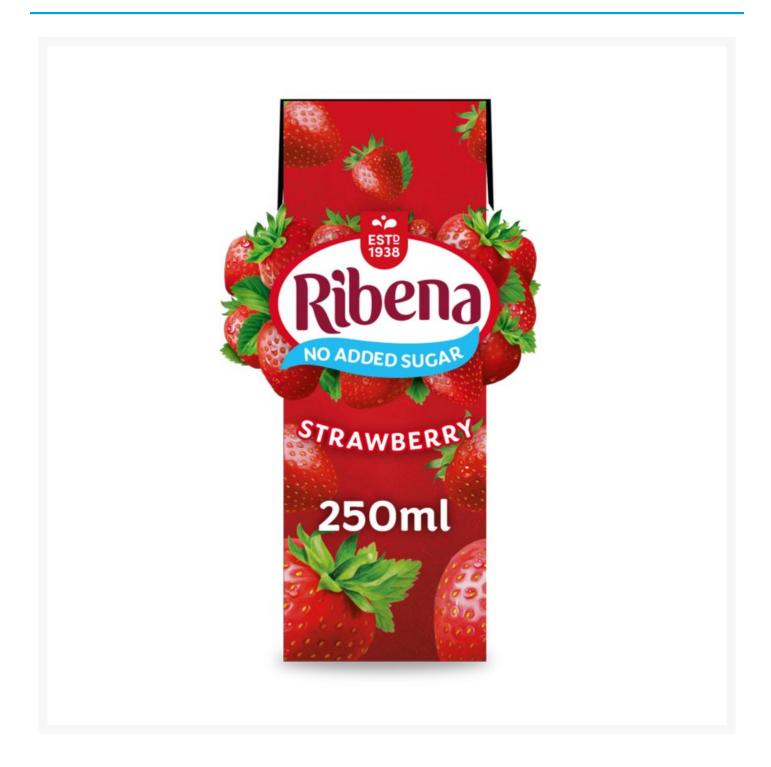

# RTD Ribena Strawberry 250ml (24 Pack)

## **Product Images**



#### **Additional Information**

| Product Code | 37202         |
|--------------|---------------|
| Tax Class    | Taxable Goods |
| Price Marked | No            |

#### **Storage**

| Temperature | Ambient |
|-------------|---------|

### **Ingredients**

| Water Strawberry Juice from Concentrate (5%) Extracts of (Carrot and Blackcurrant) Acid (Citric Acid) Ingredients Acidity Regulator (Sodium Gluconate) Thickener (Polydextrose) Vitamin C Flavourings Sweeteners (Aspartame, Acesulfame-K) |  |
|--------------------------------------------------------------------------------------------------------------------------------------------------------------------------------------------------------------------------------------------|--|
|-------------------------------------------------------