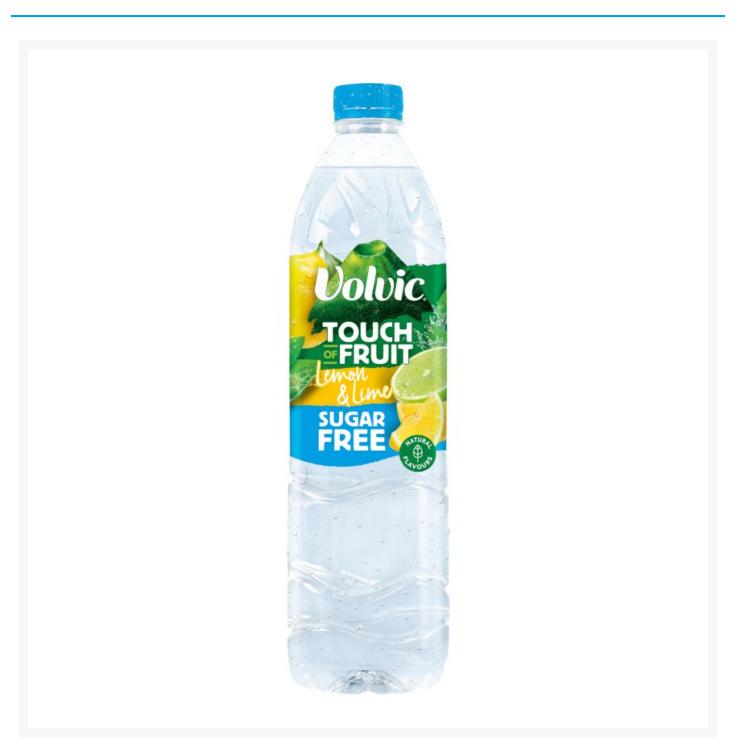

## Volvic Lemon & Lime Sugar Free 1.5 Litres (6 Pack)

**Product Images** 



## **Additional Information**

| Product Code | 106013                                                                                                                                                                                                         |
|--------------|----------------------------------------------------------------------------------------------------------------------------------------------------------------------------------------------------------------|
| Tax Class    | Taxable Goods                                                                                                                                                                                                  |
| Price Marked | No