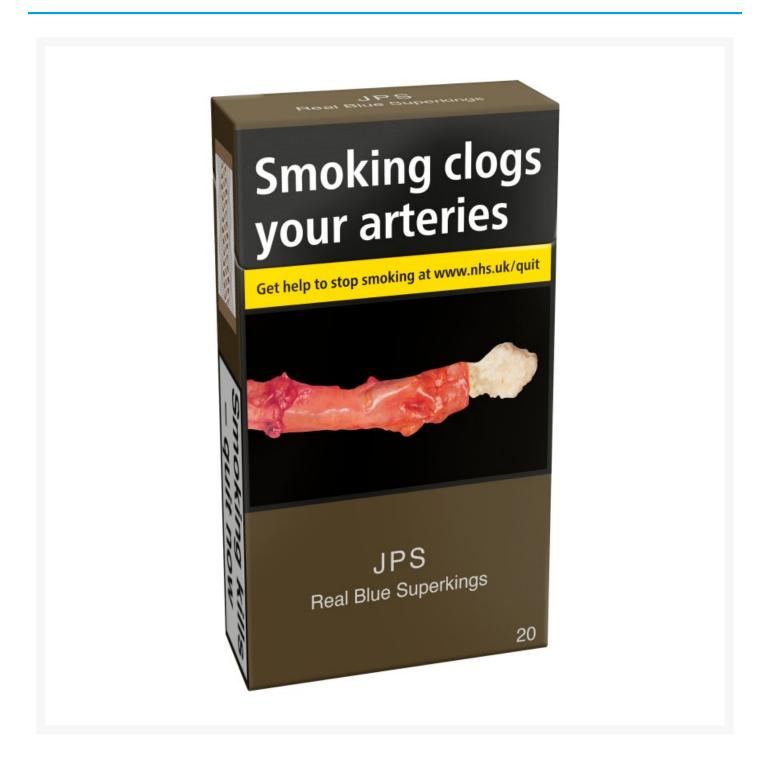

## JPS Superkings Real Blue Pack of 20 Cigarettes (10 Pack)

## **Product Images**