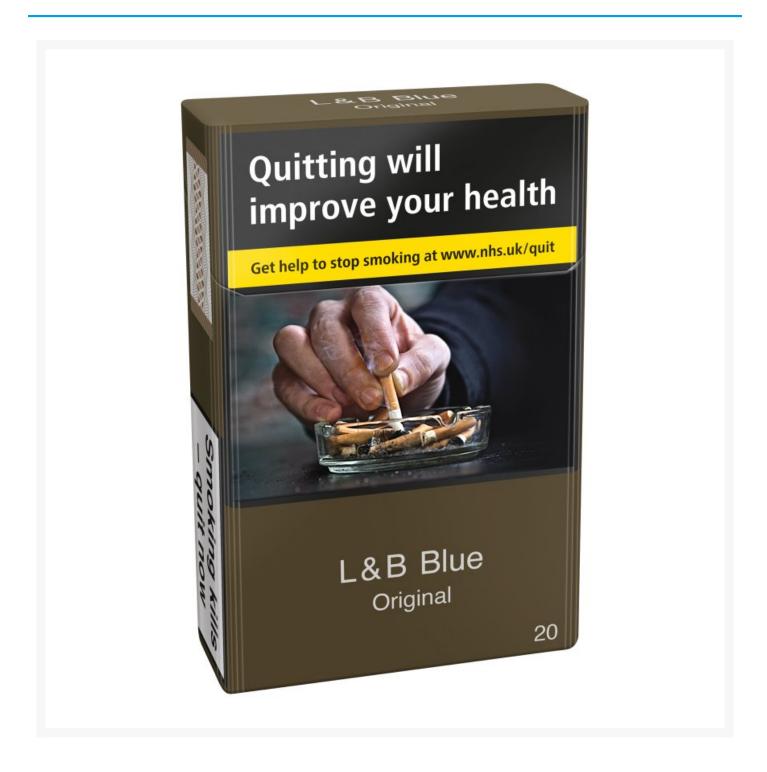

## **Lambert & Butler King Size Blue Pack of 20 Cigarettes (10 Pack)**

## **Product Images**