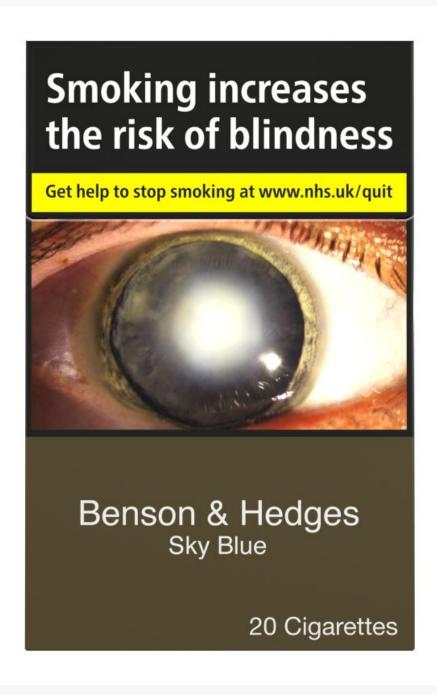

## Benson & Hedges Sky Blue King Size (Plain) Pack of 20 Cigarettes (10 Pack)

**Product Images** 