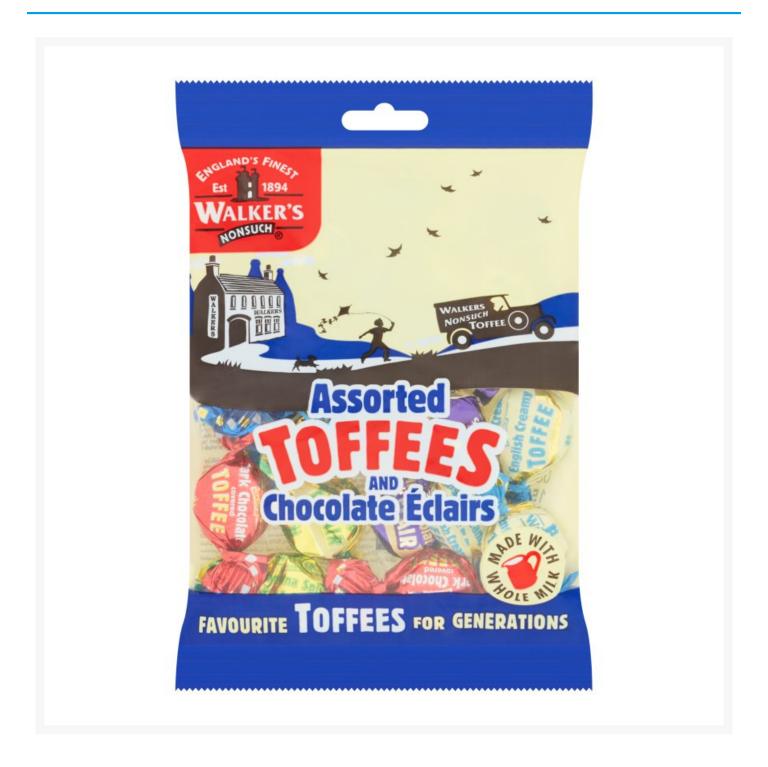

# Walkers Nonsuch Assorted Toffee Bags 150g (12 Pack)

## **Product Images**



#### **Additional Information**

| Product Code | 685469        |
|--------------|---------------|
| Tax Class    | Taxable Goods |
| Price Marked | No            |

### **Storage**

| Temperature | Ambient |  |
|-------------|---------|--|

## **Ingredients**

| Glucose Syrup Sugar Sweetened Condensed Milk (Whole Milk, Sugar) 18% Vegetable Oil (Sustainable Palm, Palm Kernel) Milk Chocolate ((Cocoa Solids 31.3% Min, Milk Solids 17% Min) Sugar, Cocoa Butter, Whole Milk Powder, Cocoa Mass, Anhydrous Milkfat, Emulsifier: Soya Lecithin, Natural Vanilla Flavouring) Dark Chocolate ((Cocoa Solids 70% Min) Cocoa Mass, Sugar, Fat-Reduced Cocoa Powder, Emulsifier: Soya Lecithin) White Chocolate (Sugar, Cocoa Butter, Whole Milk Powder, Emulsifier: Soya Lecithin, Natural Vanilla Flavouring) Concentr