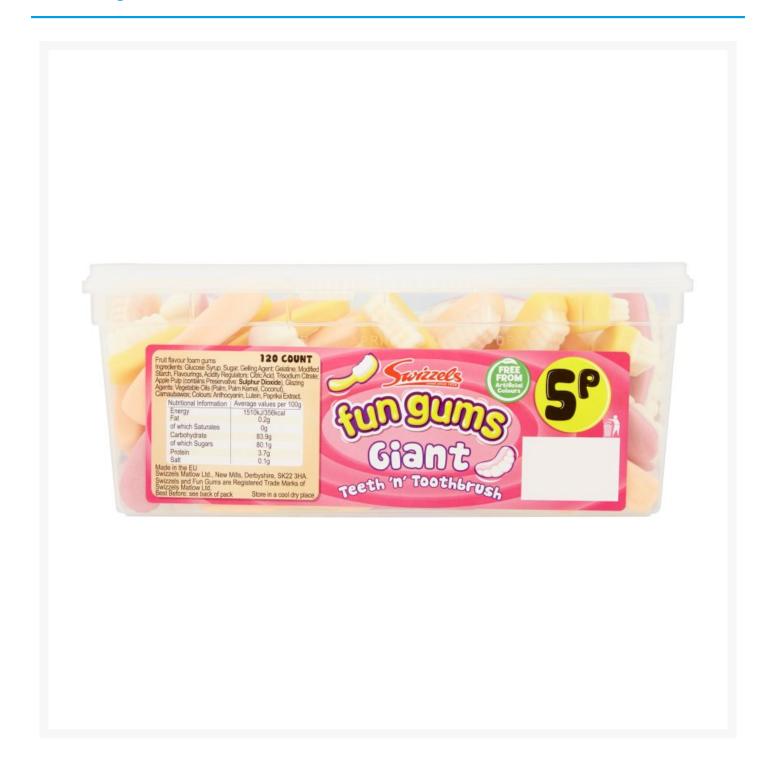

# Swizzels Fun Gums Giant Teeth & Toothbrush 720g (120 Pack) Price Marked (5p) Tub

### **Ingredients**

| Ingredients | Glucose Syrup, Sugar, Gelling Agent Gelatine, Modified Starch, Flavourings, Acidity Regulators Citric Acid, Trisodium Citrate, Apple Pulp (contains Preservative SULPHUR DIOXIDE), Glazing Agents Vegetable Oils (Palm, Palm Kernel, Coconut), Carnaubawax, Colours Anthocyanin, Lutein, Paprika Extract. |
|-------------|-----------------------------------------------------------------------------------------------------------------------------------------------------------------------------------------------------------------------------------------------------------------------------------------------------------|
|-------------|-----------------------------------------------------------------------------------------------------------------------------------------------------------------------------------------------------------------------------------------------------------------------------------------------------------|