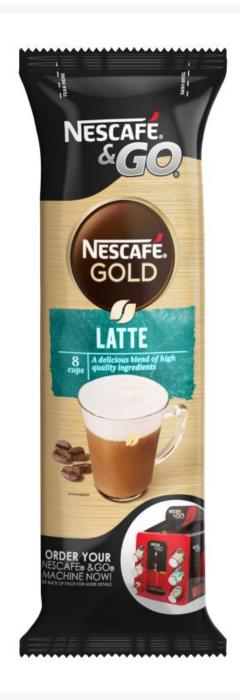

# Nescafé Go Latte 23g

# **Product Images**



#### **Additional Information**

| Product Code | 206839 |
|--------------|--------|
| Tax Class    | None   |
| Price Marked | No     |

### **Storage**

| Temperature | Ambient |
|-------------|---------|
|             |         |

## **Ingredients**

| Ingredients | Skimmed Milk Powder (47%) Glucose Syrup Coffee (12%) [Instant Coffee (11%), Roast and Ground Coffee] Coconut Oil Lactose Acidity Regulators (Sodium Bicarbonate, Citric Acid) |
|-------------|-------------------------------------------------------------------------------------------------------------------------------------------------------------------------------|
|             | Acidity Regulators (Sodium Bicarbonate, Citric Acid)<br>Salt<br>Natural Flavouring