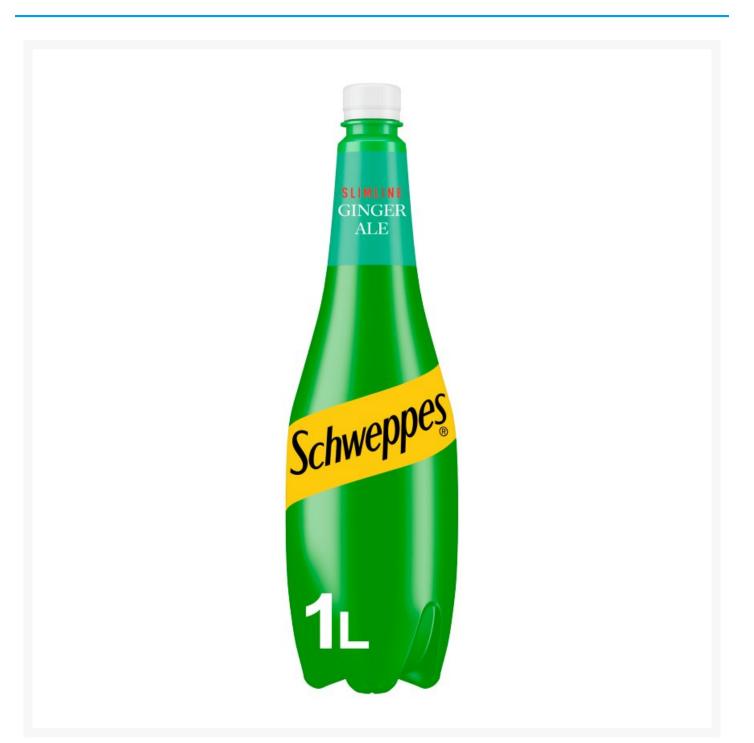

## Schweppes Canada Ginger Ale 1 Litre (6 Pack)

**Product Images** 



## **Additional Information**

| Product Code | 103036                                                                                                                                                                                                      |
|--------------|-------------------------------------------------------------------------------------------------------------------------------------------------------------------------------------------------------------|
| Tax Class    | Taxable Goods                                                                                                                                                                                               |
| Price Marked | No