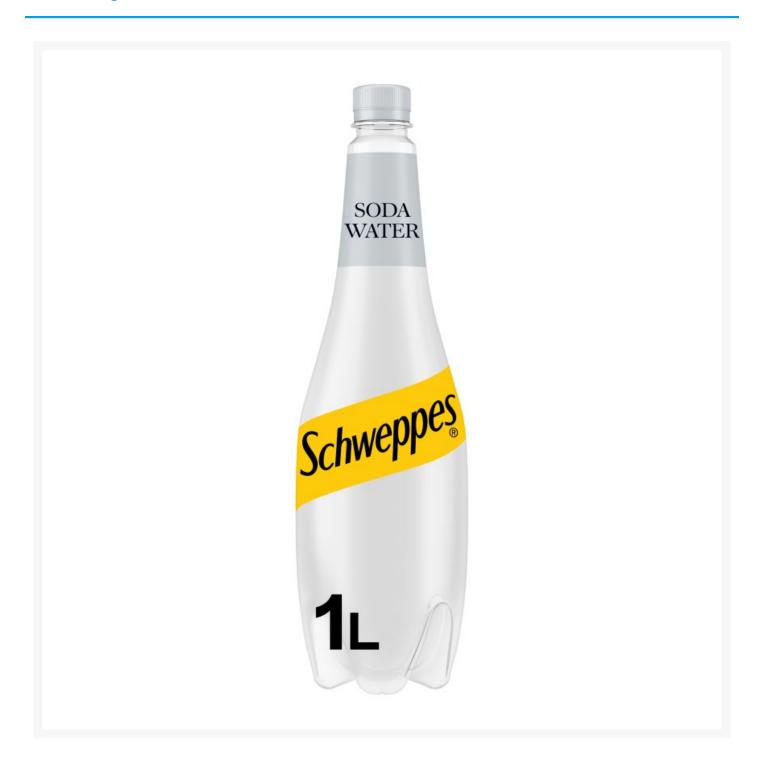

# Schweppes Soda Water 1 Litre (6 Pack)

# **Product Images**



### **Additional Information**

| Product Code | 103038        |
|--------------|---------------|
| Tax Class    | Taxable Goods |
| Price Marked | No            |

### **Storage**

| Temperature | Ambient |  |
|-------------|---------|--|

# **Ingredients**

| Ingredients | Carbonated Water<br>Sodium Bicarbonate |
|-------------|----------------------------------------|
|-------------|----------------------------------------|

While every care has been taken to ensure this information is correct, food products are constantly being reformulated and nutrition content may change. We would therefore recommend that you do not rely solely on this information and always check product labels. This does not affect your statutory rights. We do not accept liability for any inaccuracies or incorrec