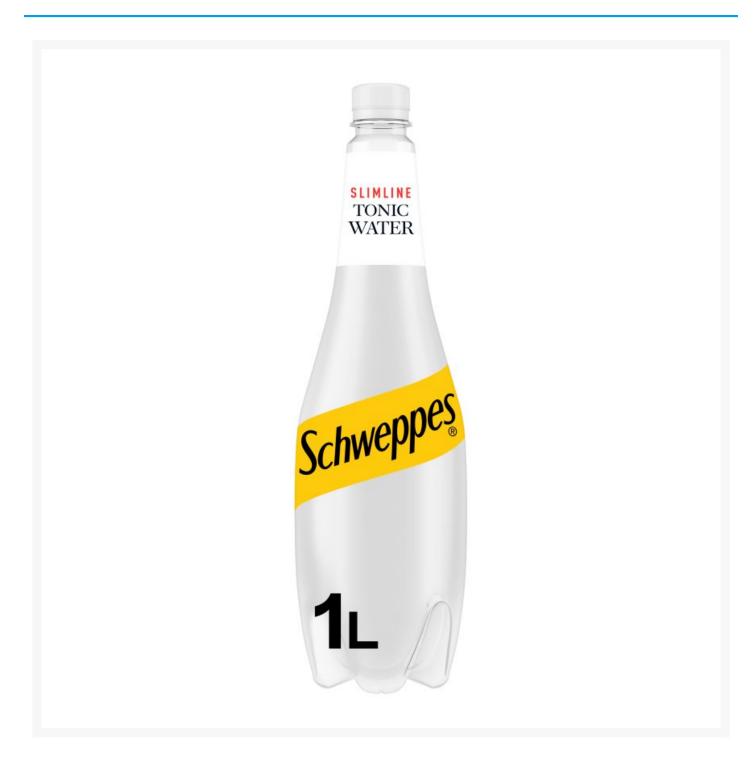

# **Schweppes Slimline Tonic Water 1 Litre (6 Pack)**

## **Product Images**



#### **Additional Information**

| Product Code | 103040        |
|--------------|---------------|
| Tax Class    | Taxable Goods |
| Price Marked | No            |

### **Storage**

| Temperature | Ambient |
|-------------|---------|

## **Ingredients**

| Ingredients | Carbonated Water Acid (Citric Acid) Acidity Regulator (Sodium Citrate) Natural Flavourings including Quinine Sweetener (Aspartame) |
|-------------|------------------------------------------------------------------------------------------------------------------------------------|
|-------------|------------------------------------------------------------------------------------------------------------------------------------|

While every care has been taken to ensure this information is correct, food products are const