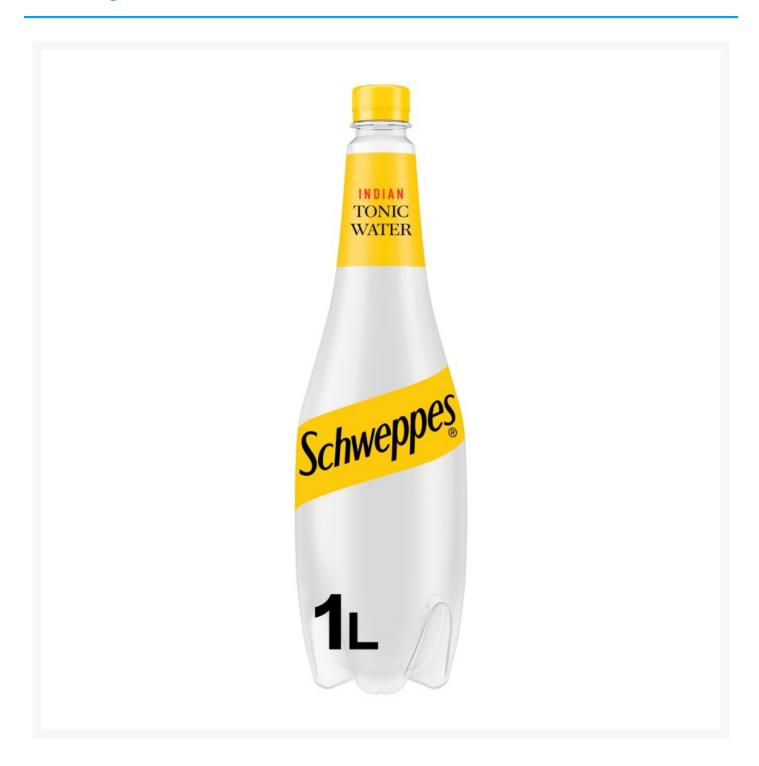

# **Schweppes Tonic Water 1 Litre (6 Pack)**

## **Product Images**



#### **Additional Information**

| Product Code | 103039        |
|--------------|---------------|
| Tax Class    | Taxable Goods |
| Price Marked | No            |

### **Storage**

|  | Temperature | Ambient |  |
|--|-------------|---------|--|
|--|-------------|---------|--|

## **Ingredients**

| Ingredients | Carbonated Water Sugar Acid (Citric Acid) Natural Flavourings including Quinine Sweetener (Sodium Saccharin) |
|-------------|--------------------------------------------------------------------------------------------------------------|
|-------------|--------------------------------------------------------------------------------------------------------------|

While every care has been taken to ensure this information is correct, food products are constantly being reformulat