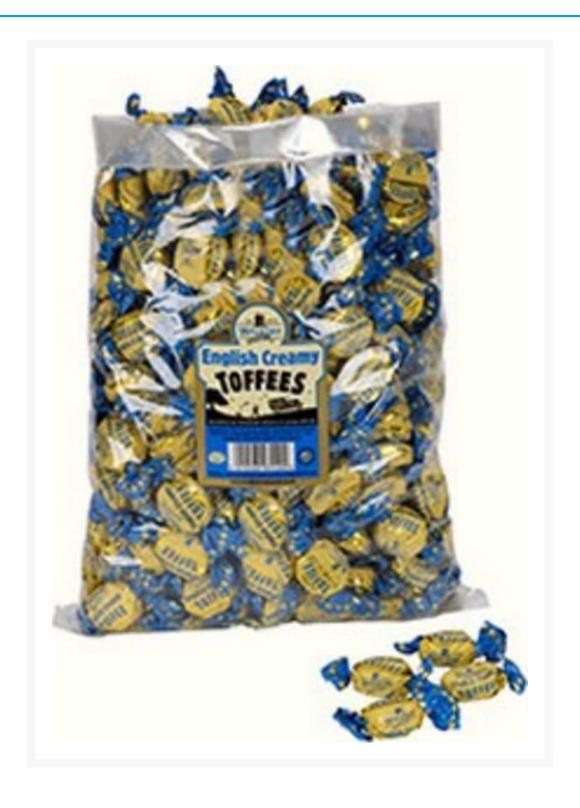

## Walkers English Creamy Toffees Weigh Out Bag 2.5kg

## **Product Images**



## **Additional Information**

| Product Code | 1874          |
|--------------|---------------|
| Tax Class    | Taxable Goods |
| Price Marked | No            |

## **Storage**

| Temperature | Ambient |
|-------------|---------|

While every care has been taken to ensure this information is correct, food products are constantly being reformulated and nutrition content may change. We would therefore recommend that you do not rely solely on this information and always check product labels. This does not affect your statutory rights. We do not accept liability for any inaccuracies or incorrect information contained on this site.