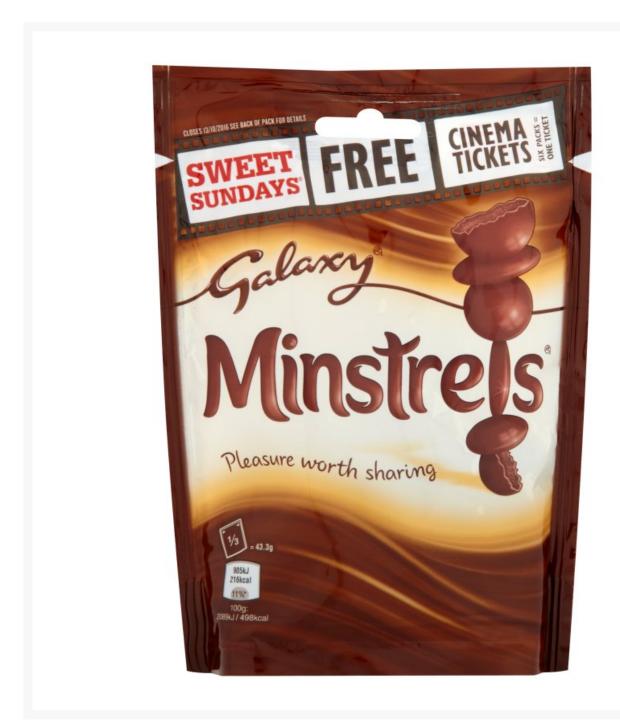

# **Galaxy Minstrels Pouch 125g (15 Pack)**

## **Product Images**



#### **Additional Information**

| Product Code | 2109          |
|--------------|---------------|
| Tax Class    | Taxable Goods |
| Price Marked | No            |

### **Storage**

| Temperature | Ambient |
|-------------|---------|

## **Ingredients**

| Ingredients | Sugar Cocoa Butter Skimmed Milk Powder Cocoa Mass Lactose and Protein from Whey (from Milk) Palm Fat Whey Powder (from Milk) Milk Fat Emulsifier (Soya Lecithin) Dextrin Natural Colours (Curcumin, Vegetable Carbon, Beetroot Red) Starch Glazing Agent (Carnauba Wax) Coconut Oil Natural Vanilla Extract Milk Chocolate contains Milk Solids 14% minimum Milk Chocolate contains Vegetable Fats in addition to Cocoa Butter |
|-------------|----------------------------------------------------------------------------------------------