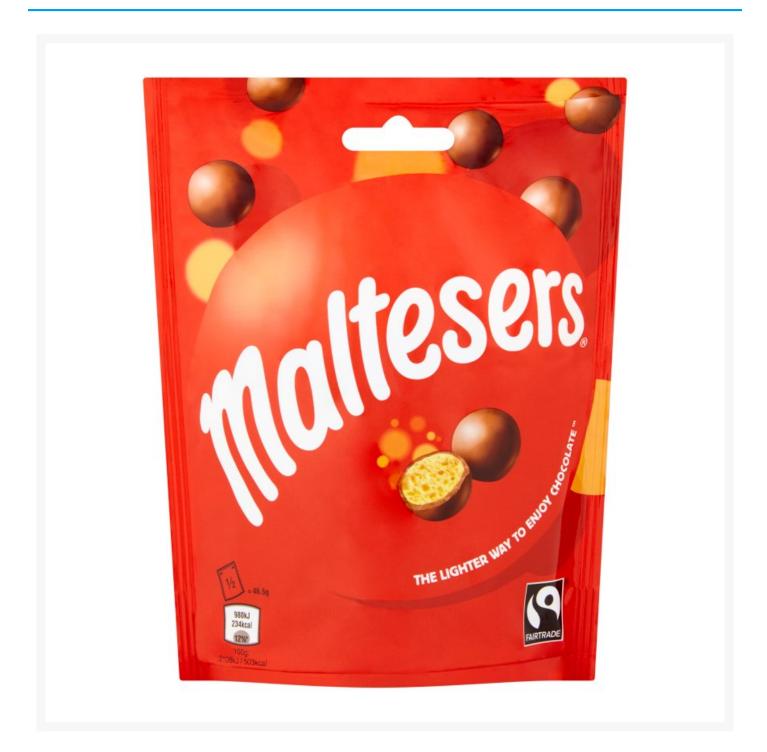

# Maltesers Pouch 102g (13 Pack)

# **Product Images**



### **Additional Information**

| Product Code | 2106          |
|--------------|---------------|
| Tax Class    | Taxable Goods |
| Price Marked | No            |

### **Storage**

| Temperature | Ambient |  |
|-------------|---------|--|

# **Ingredients**

| Ingredients | Sugar Skimmed Milk Powder Cocoa Butter Glucose Syrup Barley Malt Extract Cocoa Mass Palm Fat Lactose and Protein from Whey (from Milk) Whey Powder (from Milk) Milk Fat Emulsifiers (Soya Lecithin, E492) Wheat Flour                  |
|-------------|----------------------------------------------------------------------------------------------------------------------------------------------------------------------------------------------------------------------------------------|
|             | Palm Kernel Oil Raising