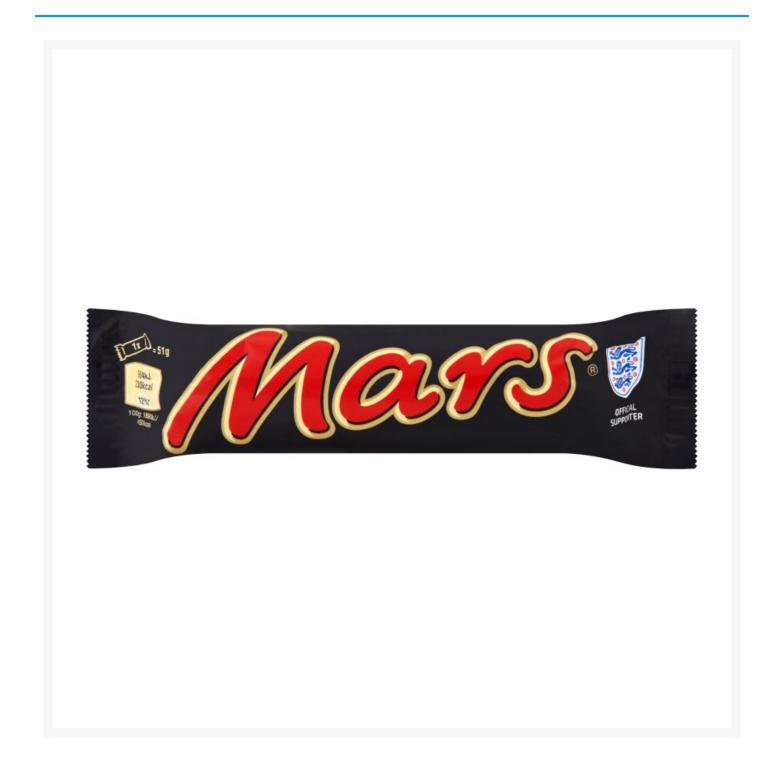

# Mars Chocolate Bar 51g (48 Pack)

## **Product Images**



#### **Additional Information**

| Product Code | 65            |
|--------------|---------------|
| Tax Class    | Taxable Goods |
| Price Marked | No            |

#### **Storage**

| Temperature | Ambient |
|-------------|---------|

### **Ingredients**

| Ingredients | Sugar Glucose Syrup Skimmed Milk Powder Cocoa Butter Cocoa Mass Sunflower Oil Milk Fat Lactose Whey Powder (from Milk) Palm Fat Fat Reduced Cocoa Barley Malt Extract Emulsifier (Soya Lecithin) Salt Egg White Powder Hydrolysed Milk Protein Natural Vanilla Extract Milk Chocolate Milk Solids 14% minimum Milk Chocolate contains Vegetable Fats in addition to Cocoa Butter |
|-------------|------------------------------------------------------------------------------------------------------------------------------------------