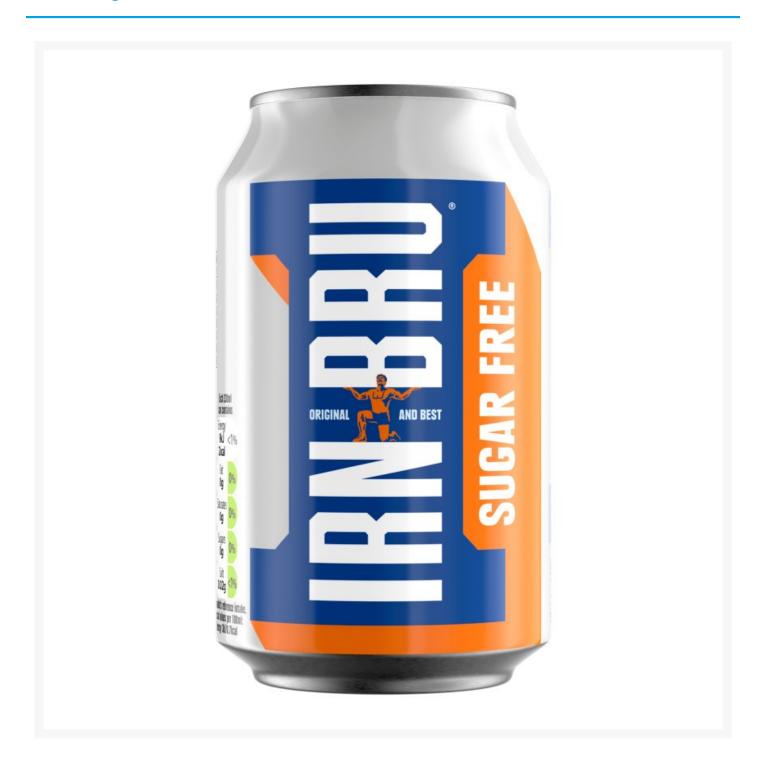

# Barr Diet Irn Bru Can 330ml (24 Pack)

# **Product Images**



#### **Additional Information**

| Product Code | 3735          |
|--------------|---------------|
| Tax Class    | Taxable Goods |
| Price Marked | No            |

### **Storage**

| Temperature | Ambient |
|-------------|---------|
|             |         |

## **Ingredients**

| Ingredients | Carbonated Water Acid (Citric Acid) Flavourings (including Caffeine, Ammonium Ferric Citrate & Quinine) Sweeteners (Acesulfame K, Aspartame) Preservative (E211) Colours (Sunset Yellow FCF, Ponceau 4R) |
|-------------|----------------------------------------------------------------------------------------------------------------------------------------------------------------------------------------------------------|
|-------------|---------------------------------------------------------------