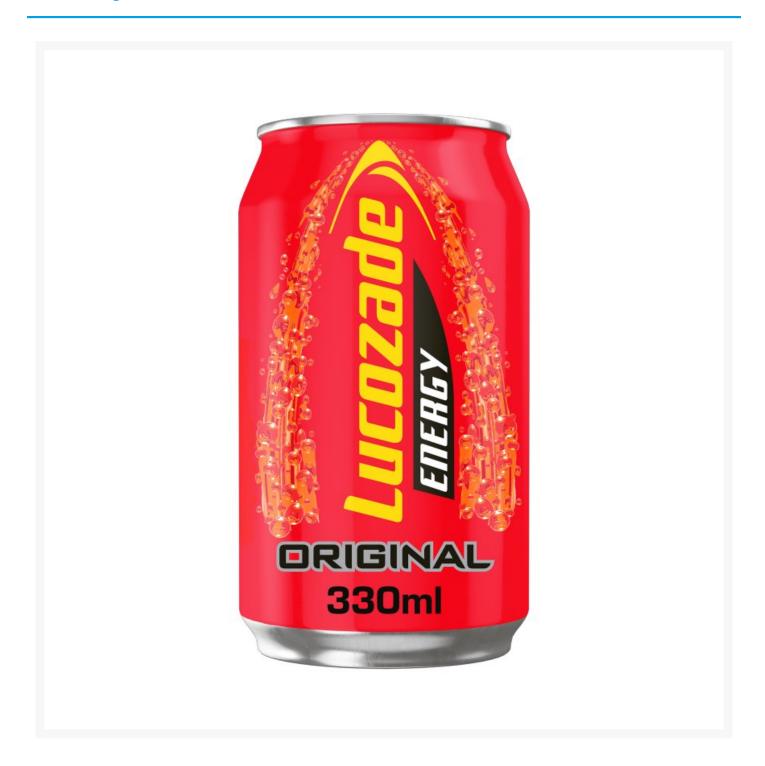

# Lucozade Original Can 330ml (24 Pack)

# **Product Images**



#### **Additional Information**

| Product Code | 3712          |
|--------------|---------------|
| Tax Class    | Taxable Goods |
| Price Marked | No            |

### **Storage**

| Temperature | Ambient |
|-------------|---------|

## **Ingredients**

| Carbonated Water Glucose Syrup (25%) Acids (Citric Acid, Lactic Acid) Acidity Regulator (Sodium Citrate) Flavouring Preservative (Potassium Sorbate) Caffeine Antioxidant (Ascorbic Acid) Colours (Sunset Yellow, Ponceau 4R) |
|-------------------------------------------------------------------------------------------------------------------------------------------------------------------------------------------------------------------------------|
|-----------------------------------------------------------------------------------------