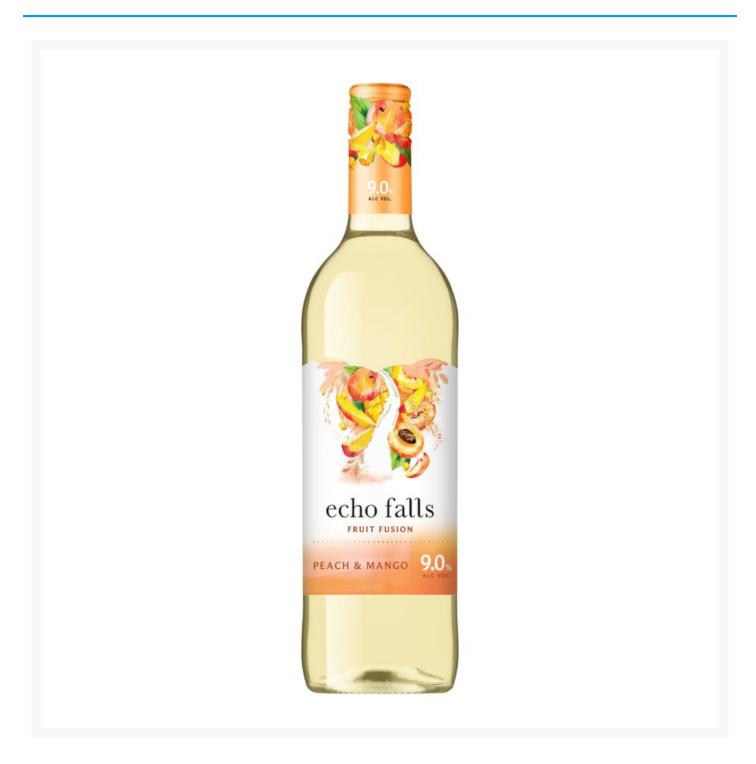

## Echo Falls White Peach & Mango (United States) 75cl (6 Pack)

## **Product Images**