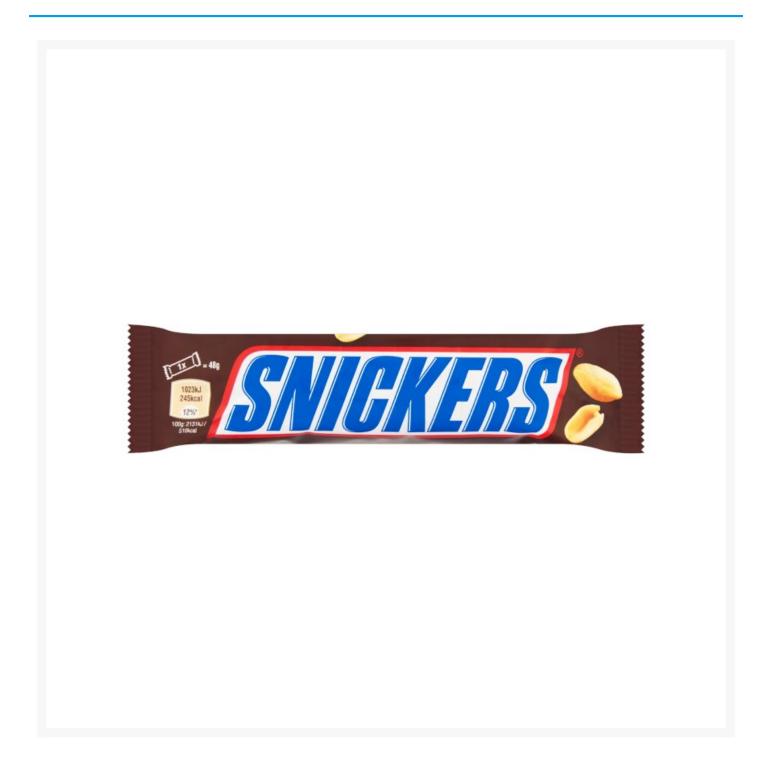

## **Snickers Chocolate Bar 48g (48 Pack)**

### **Product Images**



### **Additional Information**

| Product Code | 64            |
|--------------|---------------|
| Tax Class    | Taxable Goods |
| Price Marked | No            |

### Storage

| Temperature Ambient |
|---------------------|
|---------------------|

# Ingredients

| Sugar Peanuts Glucose Syrup Skimmed Milk Powder Cocoa Butter Cocoa Mass Sunflower Oil Palm Fat Lactose and Protein from Whey (from Milk) Whey Powder (from Milk) Milk Fat Emulsifier (Soya Lecithin) Salt Coconut Oil Egg White Powder Natural Vanilla Extract Milk Protein Milk Chocolate contains Milk Solids 14% minimum Milk Chocolate contains Vegetable Fats in addition to Cocoa Butter |             |