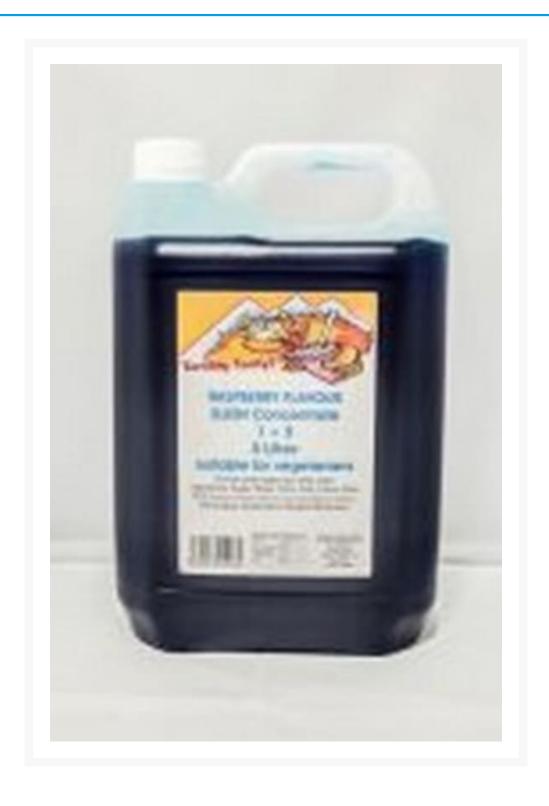

## **B&A Raspberry (Blue) Slush Syrup 5 Litres (Single)**

## **Product Images**