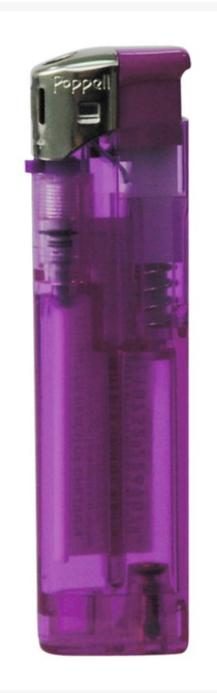

## Poppell Lighters (45 Pack)

**Product Images** 



## **Additional Information**

| Product Code | 1044427       |
|--------------|---------------|
| Tax Class    | Taxable Goods |
| Price Marked | No            |
|              |               |
| Storage      |               |
|              |               |
| Temperature  | Ambient       |

While every care has been taken to ensure this information is correct, food products are constantly being reformulated and nutrition content may change. We would therefore recommend that you do not rely solely on this information and always check product labels. This does not affect your statutory rights. We do not accept liability for any inaccuracies or incorrect information contained on this site.