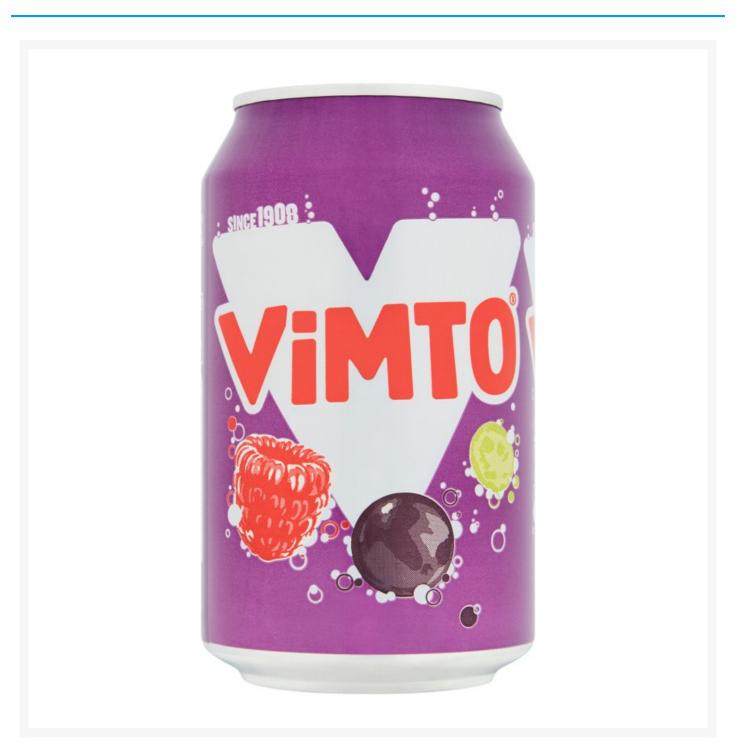

## Vimto Fizzy Drink Can 330ml (24 Pack)

## **Product Images**



## **Additional Information**

| Product Code | 3501                                                                                                                                                                                                                                                                                                                                                                                                                                      |
|--------------|------------------------------------------------------------------------------------------------------------------------------------------------------------------------------------------------------------------------------------------------------------------------------------------------------------------