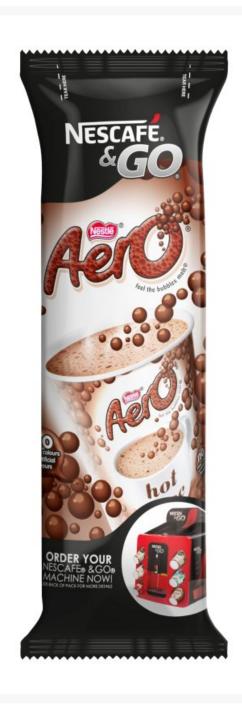

# Nescafé Go Hot Aero Choc Drink 28g

# **Product Images**



#### **Additional Information**

| Product Code | 206837 |
|--------------|--------|
| Tax Class    | None   |
| Price Marked | No     |

### **Storage**

| Temperature | Ambient |
|-------------|---------|

## **Ingredients**

| Ingredients | Fat Reduced Drinking Chocolate (45%) [Sugar, Fat-Reduced Cocoa Powder (25%)] Glucose Syrup Skimmed <b>Milk</b> Powder Coconut Oil Sugar <b>Lactose</b> Natural Flavouring Acidity Regulator (E340) Thickeners (E466, E415) Salt |
|-------------|---------------------------------------------------------------------------------------------------------------------------------------------------------------------------------------------------------------------------------|
|-------------|-----------------------------------------------------------------------