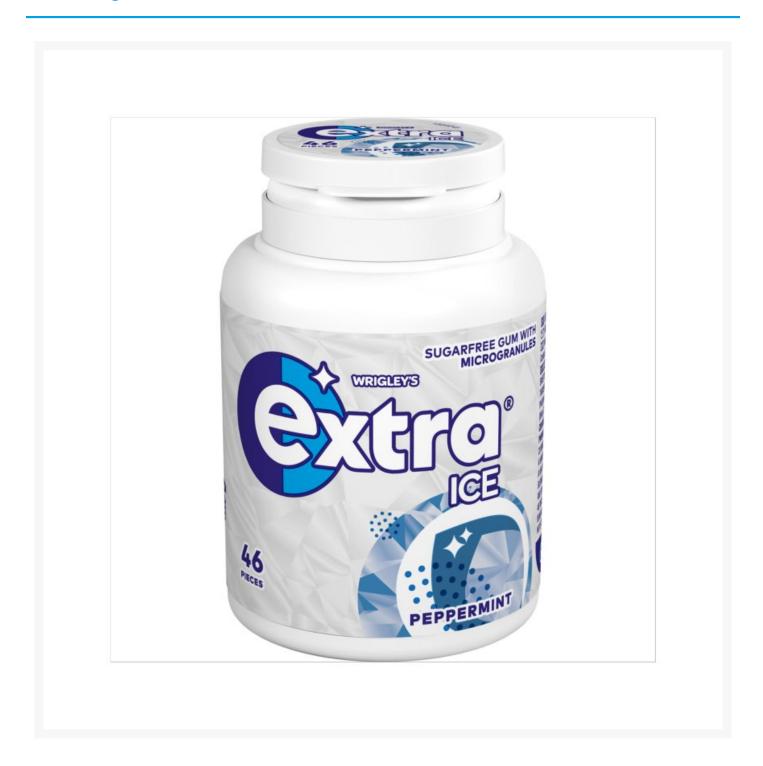

# Wrigley's Extra Ice Peppermint Pellet Bottle 46 Piece (6 Pack)

# **Product Images**



#### **Additional Information**

| Product Code | 938           |
|--------------|---------------|
| Tax Class    | Taxable Goods |
| Price Marked | No            |

### **Storage**

| Temperature | Ambient |
|-------------|---------|

## **Ingredients**

| Ingredients | Sweeteners Xylitol, Sorbitol, Aspartame, Acesulfame K, Mannitol Gum Base Thickener Gum Arabic Humectant Glycerol Flavourings Bulking Agent Calcium Phosphates Emulsifier <b>Soya</b> Lecithin Glazing Agent Carnauba Wax Antioxidant BHA Colour E133 |
|-------------|------------------------------------------------------------------------------------------------------------------------------------------------------------------------------------------------------------------------------------------------------|
|-------------|-