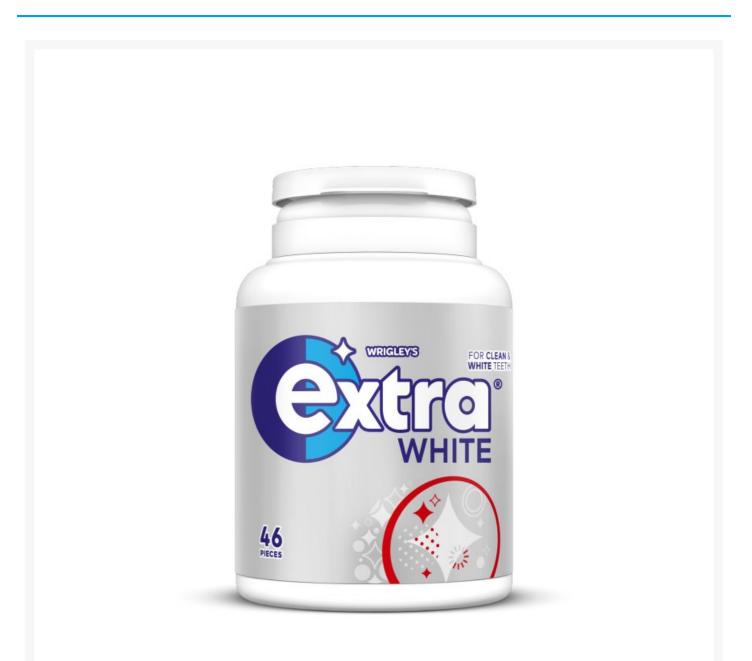

## Wrigley's Extra White Pellet Bottle 46 Piece (6 Pack)

## **Product Images**



## **Additional Information**

| Product Code | 930                                                                                                                                                                                                                                                                                                                               |
|--------------|-----------------------------------------------------------------------------------------------------------------------------------------------------------------------------------------------------------------------------------------------------------------------------------------------------------------------------------|
| Tax Class    | Taxable Goods