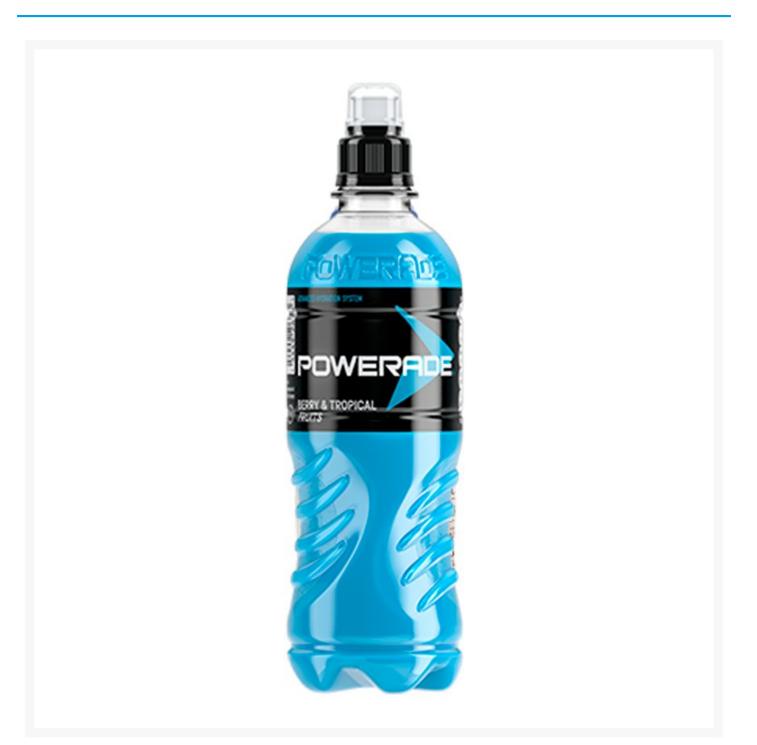

## Powerade Berry & Tropical 500ml (12 Pack)

**Product Images** 



## **Additional Information**

| Product Code | 3078                                                                                                                                                                                                                                                              |
|--------------|-------------------------------------------------------------------------------------------------------------------------------------------------------------------------------------------------------------------------------------------------------------------|
| Tax Class    | Taxable Goods