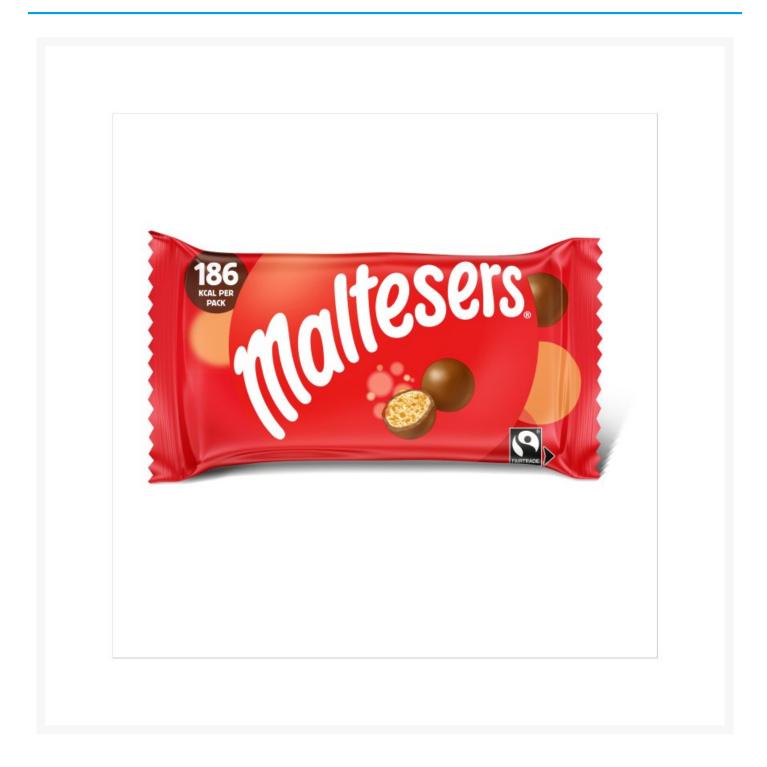

# **Maltesers Standard Bag 37g (40 Pack)**

## **Product Images**



#### **Additional Information**

| Product Code | 57            |
|--------------|---------------|
| Tax Class    | Taxable Goods |
| Price Marked | No            |

### **Storage**

| Temperature | Ambient |  |
|-------------|---------|--|

## **Ingredients**

| Sugar Skimmed <b>Milk</b> Powder Cocoa Butter Glucose Syrup <b>Barley</b> Malt Extract Cocoa Mass Palm Fat                                                                                                                                                        |             |