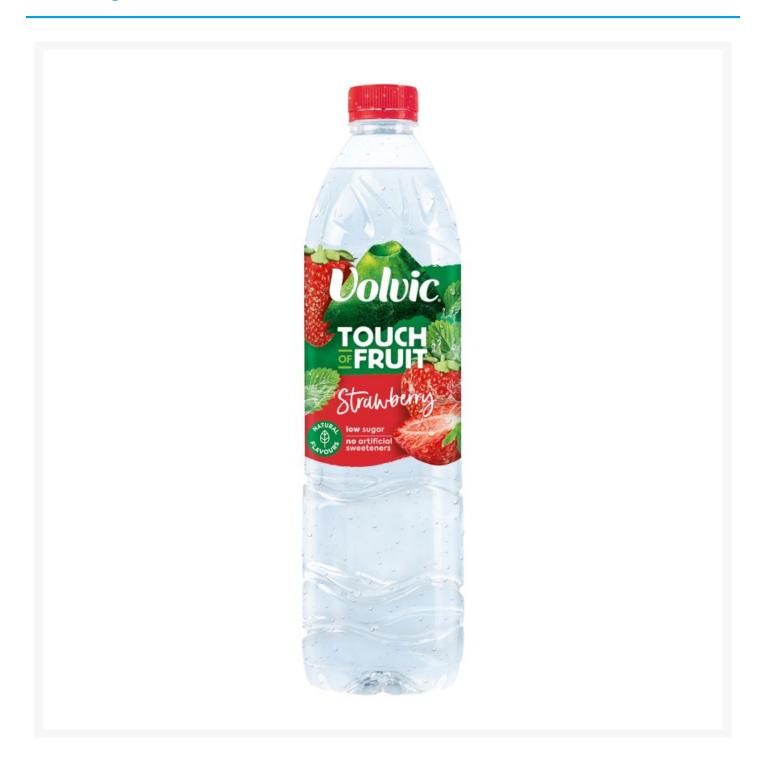

# **Volvic Strawberry Flavoured Water 1.5 Litres (6 Pack)**

# **Product Images**



#### **Additional Information**

| Product Code | 105090        |
|--------------|---------------|
| Tax Class    | Taxable Goods |
| Price Marked | No            |

### **Storage**

| Temperature | Ambient |
|-------------|---------|

## **Ingredients**

| Ingredients | Volvic Natural Mineral Water (97.5%) Sugar (2.3%) Acidity Regulator (Citric Acid) Natural Strawberry Flavouring with other Natural Flavourings Preservative (Potassium Benzoate) Sweetener [Steviol Glycosides from a Natural source (Stevia Extract)] Natural Flavourings |
|-------------|--------------------------------------------------------------------------------------------------------------------------------------------------------------------------------------------------------------------------------------------------