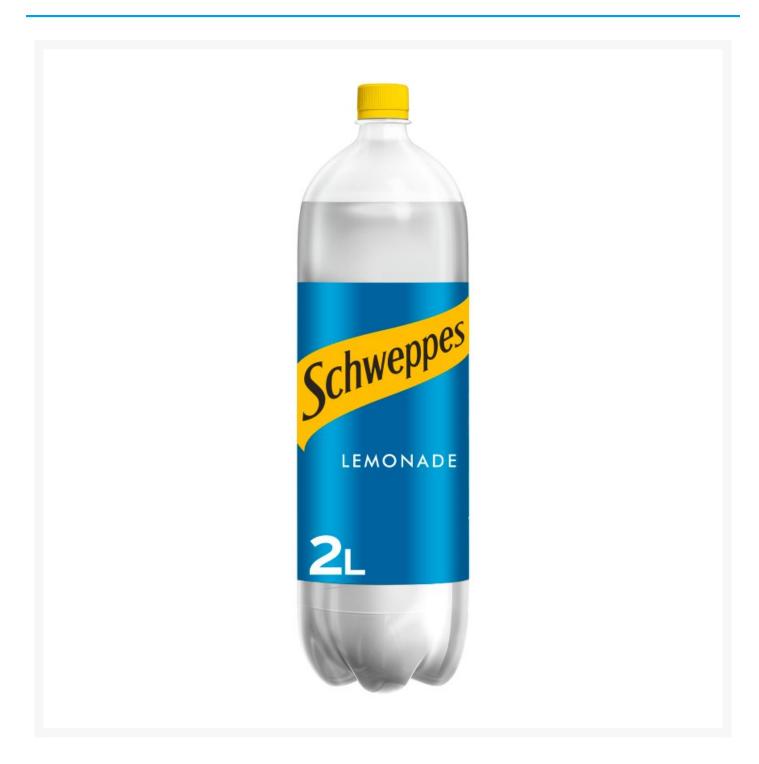

# **Schweppes Lemonade Bottle 2 Litres (6 Pack)**

## **Product Images**



#### **Additional Information**

| Product Code | 3019          |
|--------------|---------------|
| Tax Class    | Taxable Goods |
| Price Marked | No            |

### **Storage**

| Temperature | Ambient |
|-------------|---------|

## **Ingredients**

| Ingredients | Carbonated Water Sugar Lemon Juice from Concentrate (2%) Citric Acid Flavourings Acidity Regulator (Sodium Citrate) Sweeteners (Aspartame, Sodium Saccharin) Preservative (Potassium Sorbate) Antioxidant (Ascorbic Acid) |
|-------------|---------------------------------------------------------------------------------------------------------------------------------------------------------------------------------------------------------------------------|
|-------------|-------------------------------------------------------