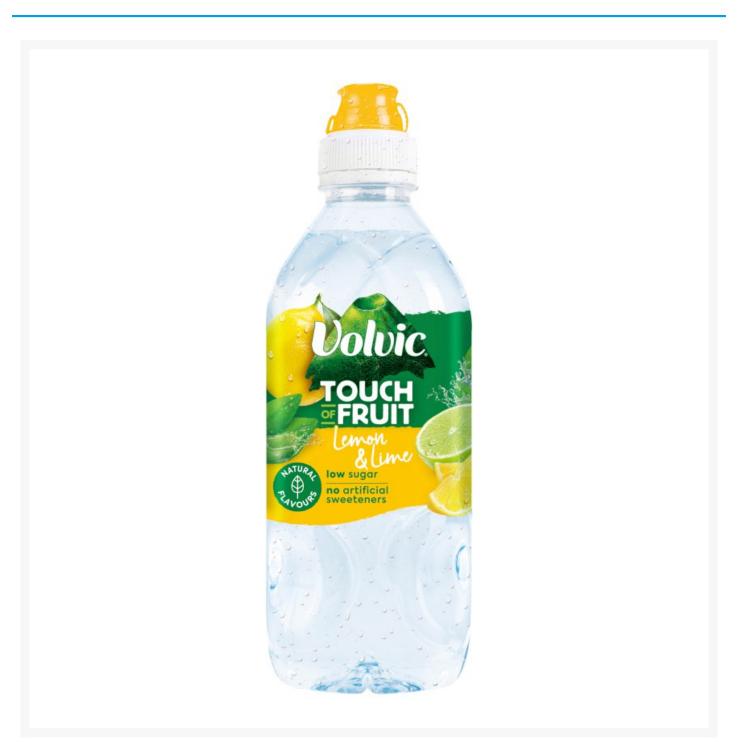

## Volvic Lemon & Lime Sports Cap Bottle 750ml (6 Pack)

**Product Images** 



## **Additional Information**

| Product Code | 5128                                                                                                                                                                                                                                                                                           |
|--------------|------------------------------------------------------------------------------------------------------------------------------------------------------------------------------------------------------------------------------------------------------------------------------------------------|
| Tax Class    | Taxable Goods