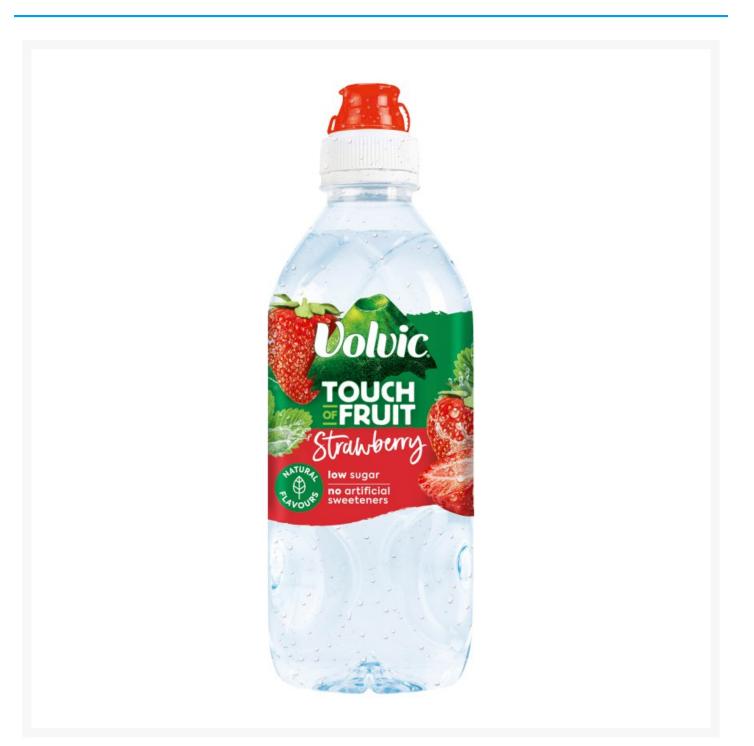

## Volvic Strawberry Sports Cap Bottle 750ml (6 Pack)

**Product Images** 

## **Additional Information**

| Product Code | 5119                                                                                                                                                                                                                                                                                        |
|--------------|---------------------------------------------------------------------------------------------------------------------------------------------------------------------------------------------------------------------------------------------------------------------------------------------|
| Tax Class    | Taxable Goods                                                                                                                                                                                                                                                                               |
| Price Marked | No                                                                                                                                                                                                                                                                                          |
|              |                                                                                                                                                                                                                                                                                             |
| Storage      |                                                                                                                                                                                                                                                                                             |
| Temperature  | Ambient                                                                                                                                                                                                                                                                                     |
| Ingredients  |                                                                                                                                                                                                                                                                                             |
| Ingredients  | Volvic Natural Mineral Water (97.5%)<br>Sugar<br>Acidity Regulator (Citric Acid)<br>Natural Strawberry Flavouring with other Natural<br>Flavourings<br>Preservative (Potassium Benzoate)<br>Sweetener [Steviol Glycosides from a Natural Source<br>(Stevia Extract)]<br>Natural Flavourings |