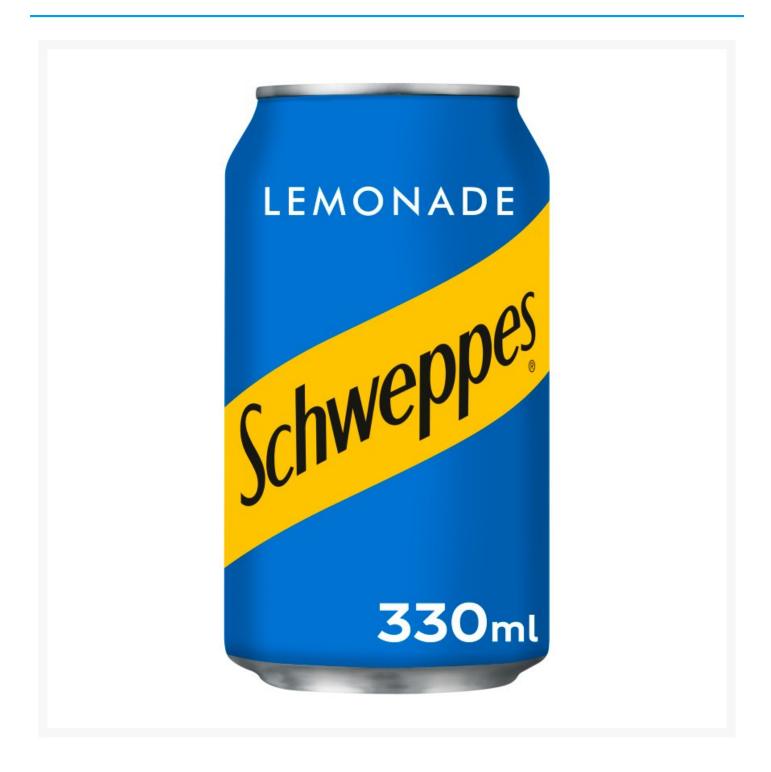

# Schweppes Lemonade Can 330ml (24 Pack)

#### **Product Images**



#### **Additional Information**

| Product Code | 3010          |
|--------------|---------------|
| Tax Class    | Taxable Goods |
| Price Marked | No            |

### **Storage**

| Temperature | Ambient |  |
|-------------|---------|--|

## **Ingredients**

| Ingredients | Carbonated Water Sugar Lemon Juice from Concentrate (2%) Citric Acid Flavourings Acidity Regulator (Sodium Citrate) Sweeteners (Aspartame, Sodium Saccharin) Preservative (Potassium Sorbate) Antioxidant (Ascorbic Acid) |
|-------------|---------------------------------------------------------------------------------------------------------------------------------------------------------------------------------------------------------------------------|
|-------------|-------------------------------------------------