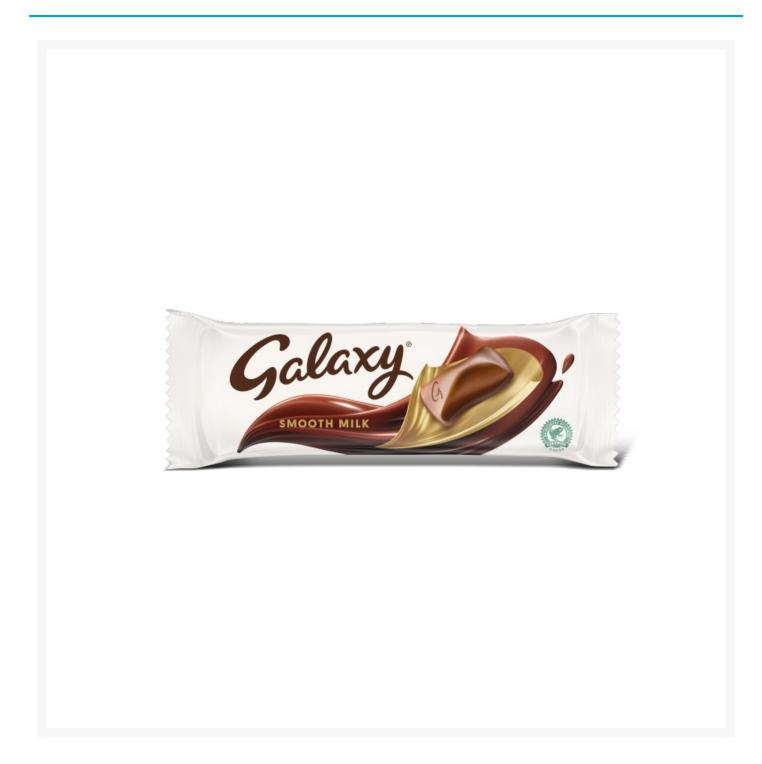

# **Galaxy Smooth Milk Chocolate Bar 42g (24 Pack)**

## **Product Images**



#### **Additional Information**

| Product Code | 52            |
|--------------|---------------|
| Tax Class    | Taxable Goods |
| Price Marked | No            |

#### **Storage**

| Temperature | Ambient |
|-------------|---------|

### **Ingredients**

| Ingredients | Sugar Cocoa Butter Skimmed Milk Powder Cocoa Mass Milk Fat Lactose and Protein from Whey (from Milk) Whey Powder (from Milk) Palm Fat Emulsifier (Soya Lecithin) Natural Vanilla Extract Milk Chocolate contains Milk Solids 14% minimum and Cocoa Solids 25% minimum Milk Chocolate contains Vegetable Fats in addition to Cocoa Butter |
|-------------|----------------------------------------------------------------------------------------------------------------------------------------------------------------------------------