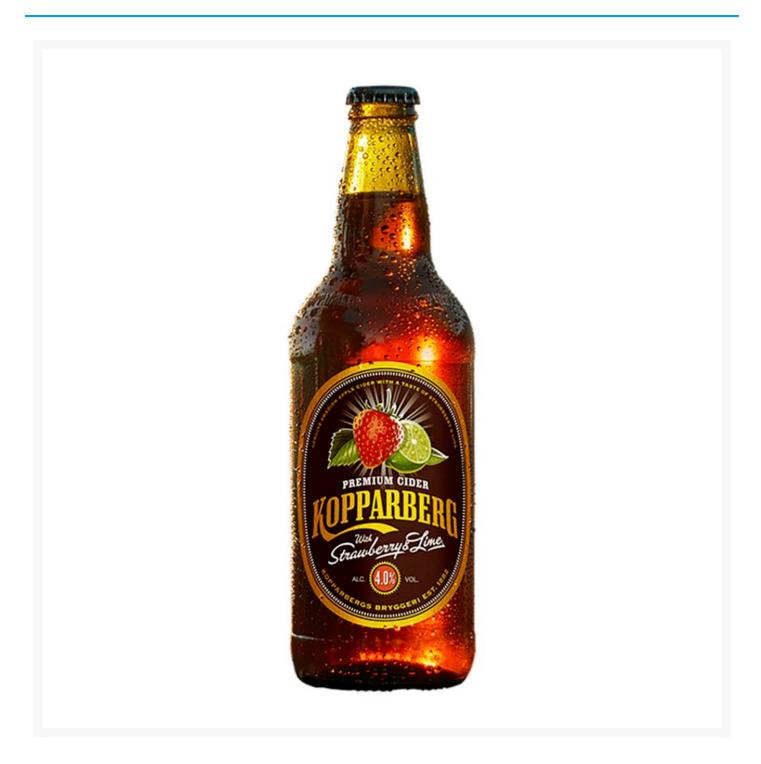

## **Kopparberg Strawberry & Lime Cider 500ml (15 Pack)**

## **Product Images**