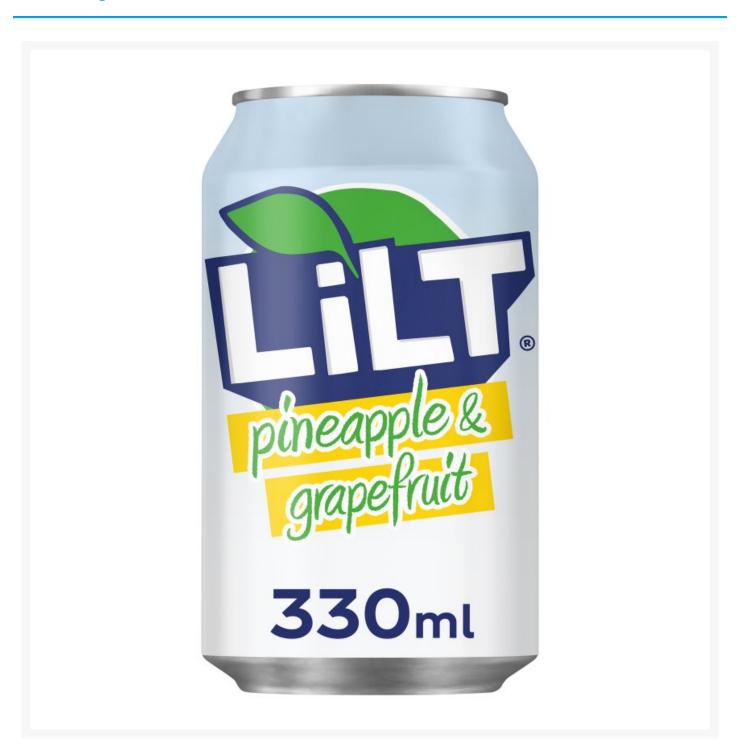

## Lilt Soft Drinks Can 330ml (24 Pack)

## **Product Images**



## **Additional Information**

| Product Code | 3004                                                                                                                                                                                                                                                                                                                                                                                              |
|--------------|----------------------------------------------------------------------------------------------------------------------------------------------------------------------------------------------------------------------------------------------------------------------------------------------------------------------------------------------------------