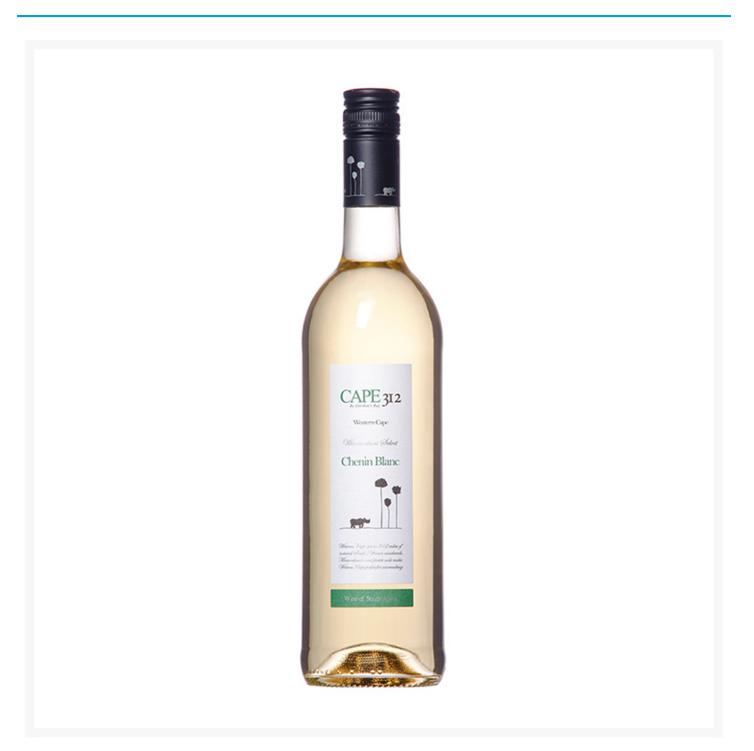

## Cape 312 White (South Africa) 75cl (6 Pack)

**Product Images** 



## **Additional Information**

| Product Code | 84945         |
|--------------|---------------|
| Tax Class    | Taxable Goods |
| Price Marked | No            |
|              |               |
| Storage      |               |
| Temperature  | Ambient       |

While every care has been taken to ensure this information is correct, food products are constantly being reformulated and nutrition content may change. We would therefore recommend that you do not rely solely on this information and always check product labels. This does not affect your statutory rights. We do not accept liability for any inaccuracies or incorrect information contained on this site.