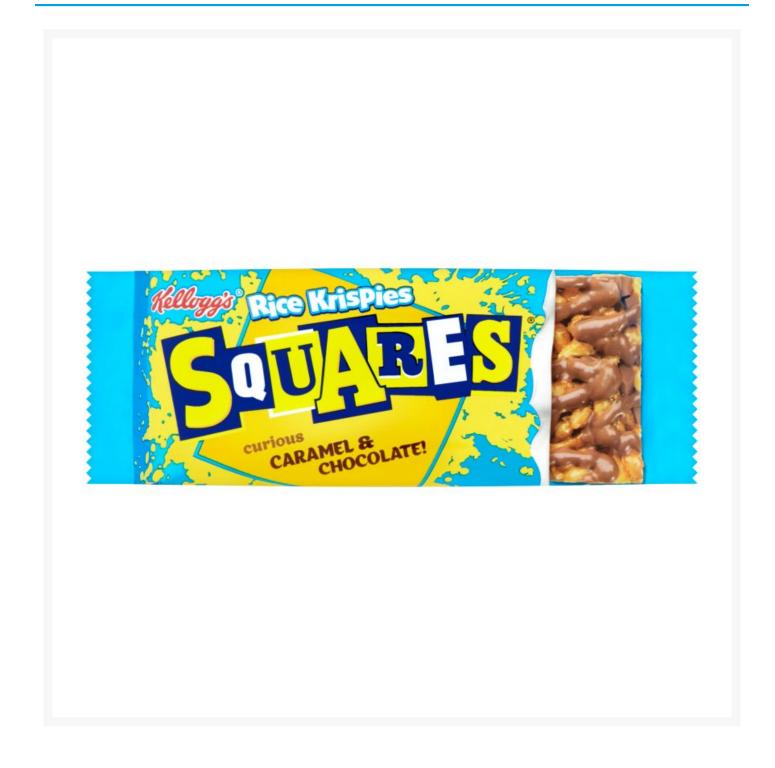

# **Kellogg's Rice Krispies Squares Caramel & Chocolate 36g (30 Pack)**

**Product Images** 