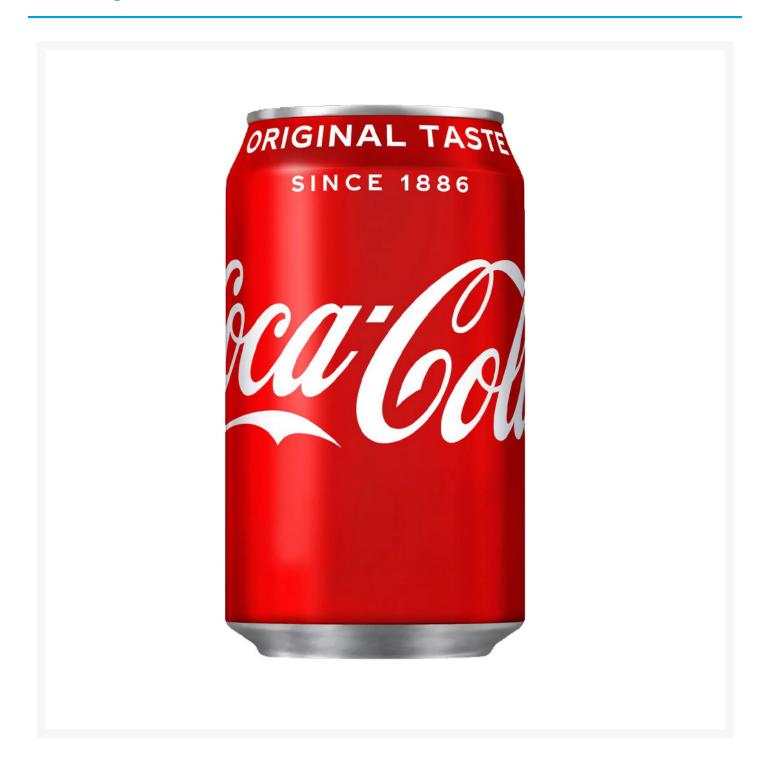

# Coca-Cola Original (Irish) 330ml Can (24 Pack)

## **Product Images**



#### **Additional Information**

| Product Code | 3001          |
|--------------|---------------|
| Tax Class    | Taxable Goods |
| Price Marked | No            |

### **Storage**

| Temperature | Ambient |
|-------------|---------|

## **Ingredients**

| Ingredients | Carbonated Water Sugar Colour (Caramel E150d) Acid (Phosphoric Acid) Natural Flavourings including Caffeine |
|-------------|-------------------------------------------------------------------------------------------------------------|
|             |                                                                                                             |

While every care has been taken to ensure this information is correct, food products are constantly being reformulated and nutrition content may change. We would t